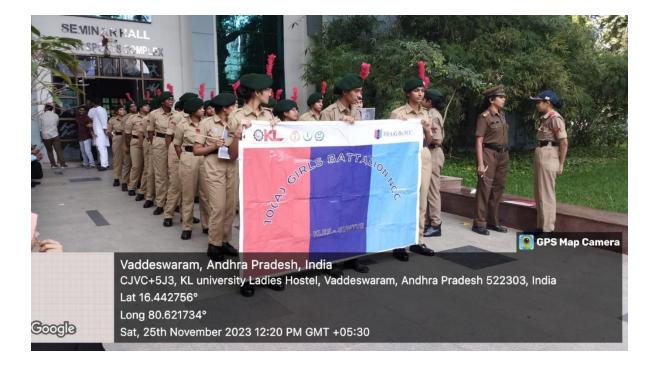

Communal harmony means that people of different religions, castes, creeds, sex and different background live together in the society with love and peace amongst them. Communal harmony strives to create goodwill and harmony among various communities. Hence, an awareness on Communal harmony by 10 Andhra Girls Battalion, KLEF on 25<sup>th</sup> November 2023 at Indoor stadium, KLEF from 11.30Pm to 12.30PM. All the I

year NCC cadets registered for the awareness program. The students and staff also participated in the program.

The picture can't be displayed.