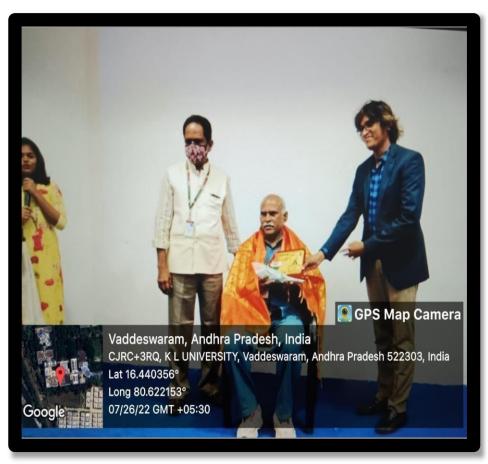

Dr Habibulla Khan Advisor(SA) and Mr Sai Vijay Director SAC felicitating the Kargil war Heros on 26-07-2022.