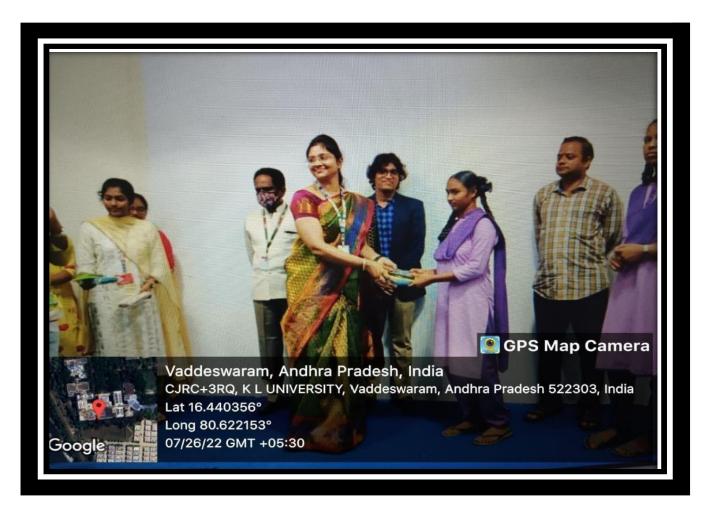

Lt V. Mounica presenting Prizes to winners of pedapalem School students. Conducted various competitions on the Event of Kargil Diwas on 26-07-2022

That's great to hear that a drawing competition was conducted in a government school to commemorate Kargil Vijay Diwas! Conducting such activities helps create awareness and instills a sense of patriotism and respect for the sacrifices made by the armed forces. The competition mayhave had a specific theme related to Kargil Vijay Diwas, such as "Remembering the Heroes of Kargil" or "Celebrating the Spirit of Patriotism." This theme helps focus the students' artwork andencourages them to connect their drawings with the significance of the day. The competition would have been held for a specific duration, allowing students enough time to prepare their drawings. The guidelines regarding the size of the drawing, art supplies to be used, and any specific requirements would have been communicated to the participants. The time allocation could vary based on the age group of the students and the complexity of the artwork. Typically, participants would be provided with ample time to showcase their creativity.