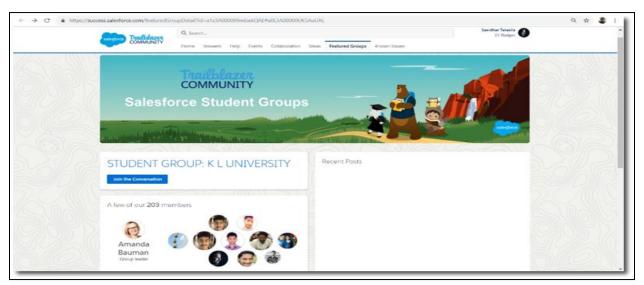

• The Students got trained in **DEV-450**, course for 5 days by Salesforce trainer **Mr Jai Kumar**.

- Orientation lecture was held on Salesforce for Y16 batch students
- 200+ students of Y16 batch CSE students got registered in Salesforce Trailhead.
- K L E F is now an official member of the Salesforce Trailblazer Community.
- Trailblazer Community fosters this official student group to connect with fellow trailblazers by collaborating online and joining community groups to learn, get inspired, and blaze trails together, so far 200+ joined in this group.
- <u>https://success.salesforce.com/featuredGroupDetail?id=a1z3A000009mEwkQAE#a0L3A</u> 00000UK5AuUAL
- <u>https://trailblazercommunitygroups.com/student-group-k-l-university/</u>