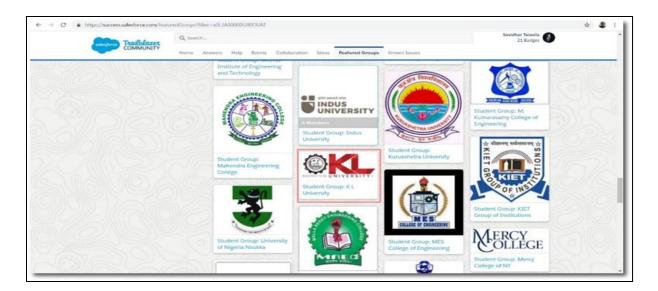

• The Students got trained in **DEV-450**, course for 5 days by Salesforce trainer **Mr Jai Kumar**.

- Orientation lecture was held on Salesforce for Y16 batch students
- 200+ students of Y16 batch CSE students got registered in Salesforce Trailhead.
- K L E F is now an official member of the Salesforce Trailblazer Community.
- Trailblazer Community fosters this official student group to connect with fellow trailblazers by collaborating online and joining community groups to learn, get inspired, and blaze trails together, so far 200+ joined in this group.
- <u>https://success.salesforce.com/featuredGroupDetail?id=a1z3A000009mEwkQAE#a0L3A</u> 00000UK5AuUAL
- <u>https://trailblazercommunitygroups.com/student-group-k-l-university/</u>