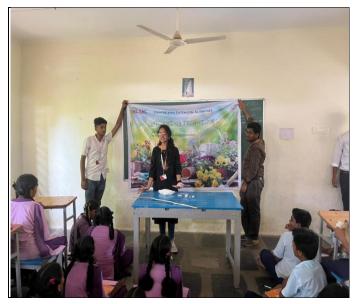

ironmental nurturing in children.

In Gardening Techniques, we go to school or a village and some plants will be

planted in their school premises by some children and that photograph will be posted

in another school to bring competition in maintaining greenery in their school

premises and growing their own garden. And some plants will be distributed to

children and encourage them to plant at their house.

**Event Beneficiary:** 

1. This event brings awareness about planting trees and promoting greenery

2. Many students will get to know about gardening techniques

3. Students have shown their interest in planting trees and some of the students

collected plants to plant them in their house

No. of volunteers participated: 44

No. of Faculty participated: 01

## **Event Photos:**









## **List of Volunteers:**

| S.No | ID. No     | Name                      | Branch            |
|------|------------|---------------------------|-------------------|
| 1    | 2100030169 | Rakesh Yarabolu           | Cse               |
| 2    | 2100520214 | Rallabandi Karthik        | BCA               |
| 3    | 2100010109 | Ram Sagar Sai Pinnamaneni | Biotechnology     |
| 4    | 190020008  | Ramisetty. Hari Prasad    | Civil Engineering |
| 5    | 2100030097 | Ranastala Abhishek        | CSE (HONORS)      |
| 6    | 2201600040 | Rasathvika Tummala        | MCA               |
| 7    | 2201600119 | Ravi Kiran Mutta          | MCA               |
| 8    | 190040659  | Rayala Pravallika         | ECE               |
| 9    | 2201600066 | Revanth Kowtharapu        | MCA