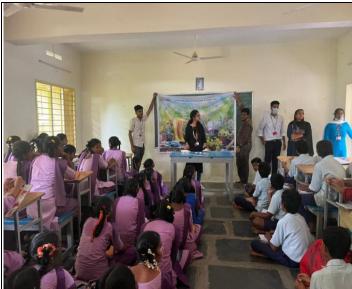

nvironmental nurturing in children.

In Gardening Techniques, we go to school or a village and some plants will be

planted in their school premises by some children and that photograph will be posted

in another school to bring competition in maintaining greenery in their school

premises and growing their own garden. And some plants will be distributed to

children and encourage them to plant at their house.

**Event Beneficiary:** 

1. This event brings awareness about planting trees and promoting greenery

2. Many students will get to know about gardening techniques

3. Students have shown their interest in planting trees and some of the students

collected plants to plant them in their house

No. of volunteers participated: 44

No. of Faculty participated: 01

## **Event Photos:**









## **List of Volunteers:**

| S.No | ID. No     | Name                      | Branch            |
|------|------------|---------------------------|-------------------|
| 1    | 2100030169 | Rakesh Yarabolu           | Cse               |
| 2    | 2100520214 | Rallabandi Karthik        | BCA               |
| 3    | 2100010109 | Ram Sagar Sai Pinnamaneni | Biotechnology     |
| 4    | 190020008  | Ramisetty. Hari Prasad    | Civil Engineering |
| 5    | 2100030097 | Ranastala Abhishek        | CSE (HONORS)      |
| 6    | 2201600040 | Rasathvika Tummala        | MCA               |
| 7    | 2201600119 | Ravi Kiran Mutta          | MCA               |
| 8    | 190040659  | Rayala Pravallika         | ECE               |
| 9    | 2201600066 | Revanth Kowtharapu        | MCA