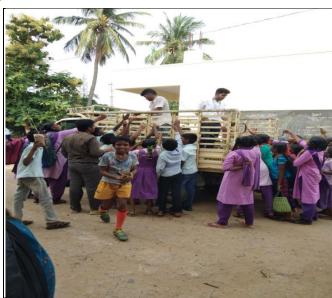

GREEN BRIGADE

**Description of Event:** 

KLEF-CEA have organized two events "GREEN BRIGADE"

members of CEA and volunteers will go to a village or a school and bring awareness

about planting trees and instructing the students some simple and best way to grow

their own garden with waste to turn it into best.

In Green Brigade, we go to school or a village and some plants will be planted

in their school premises by some children and that photograph will be posted in

another school to bring competition in maintaining greenery in their school premises

and growing their own garden. And some plants will be distributed to children and

encourage them to plant at their house.

## **Event Photos:**