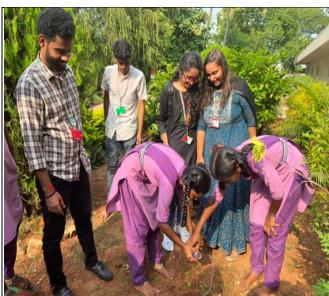

their own garden with waste to turn it into best.

In Green Brigade, we go to school or a village and some plants will be planted

in their school premises by some children and that photograph will be posted in

another school to bring competition in maintaining greenery in their school premises

and growing their own garden. And some plants will be distributed to children and

encourage them to plant at their house.

## **Event Photos:**