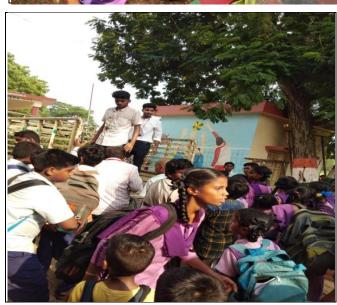

GREEN BRIGADE

**Description of Event:** 

KLEF-CEA have organized two events "GREEN BRIGADE"

members of CEA and volunteers will go to a village or a school and bring awareness

about planting trees and instructing the students some simple and best way to grow

their own garden with waste to turn it into best.

In Green Brigade, we go to school or a village and some plants will be planted

in their school premises by some children and that photograph will be posted in

another school to bring competition in maintaining greenery in their school premises

and growing their own garden. And some plants will be distributed to children and

encourage them to plant at their house.

## **Event Photos:**