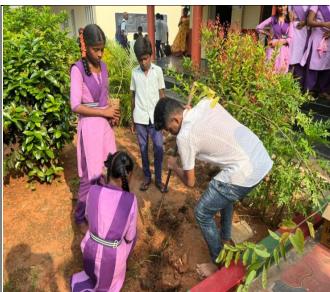

their own garden with waste to turn it into best.

In Green Brigade, we go to school or a village and some plants will be planted

in their school premises by some children and that photograph will be posted in

another school to bring competition in maintaining greenery in their school premises

and growing their own garden. And some plants will be distributed to children and

encourage them to plant at their house.

## **Event Photos:**