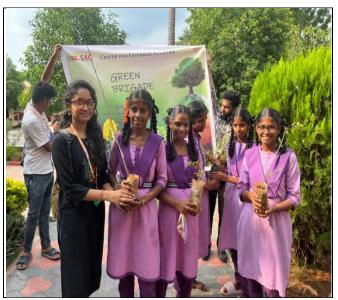

their own garden with waste to turn it into best.

In Green Brigade, we go to school or a village and some plants will be planted

in their school premises by some children and that photograph will be posted in

another school to bring competition in maintaining greenery in their school premises

and growing their own garden. And some plants will be distributed to children and

encourage them to plant at their house.

## **Event Photos:**