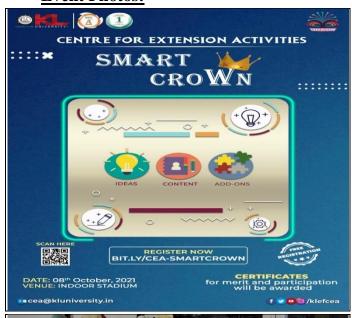

smartness. The competition

involves three rounds.

1. Elaborate- encourages one's ability to analyze and visualize. In this round, one should

analyse and elaborate the given picture with their artistic approach.

2. Soposo- stands for social problems and solutions. This round tests the spontaneity and

presence of mind. The participant is expected to provide a technical or non-technical

solution for the allotted question within the speculated time. And the competition ends

with a fun-filled memory game in the form of word building.

**Benefits:** 1. To generate a competitive spirit between students.

2. To give space to critical thinking

3. To know what problem affects more people in the society

No. of Students participated: 13

No. of Faculty participated: 01

## **Event Photos:**







## **List of Volunteers participated:**

| S.No | Id Number  | Name                          | branch         | Year |
|------|------------|-------------------------------|----------------|------|
| 1    | 2100560516 | G.Vaibhav                     | BBA            | I    |
| 2    | 2100560520 | D. Giri sai manikanta         | BBA-BA         | I    |
| 3    | 2000080061 | Maddula Naga Teja             | AI & DS        | II   |
| 4    | 2100100041 | Achanta Chiranjeevi sai aswin | CSE-IOT        | I    |
| 5    | 2000080068 | M.Veerendra Subhash Reddy     | AI & DS        | II   |
| 6    | 190031462  | sanagapalli sai susheel gupta | CSE            | III  |
| 7    | 2000090034 | Shaik Asad Ashraf             | CS&IT          | II   |
| 8    | 2000030334 | Siddhartha.G