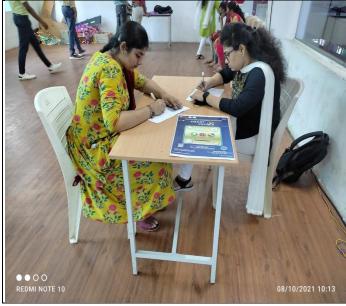

artness. The competition

involves three rounds.

1. Elaborate- encourages one's ability to analyze and visualize. In this round, one should

analyse and elaborate the given picture with their artistic approach.

2. Soposo- stands for social problems and solutions. This round tests the spontaneity and

presence of mind. The participant is expected to provide a technical or non-technical

solution for the allotted question within the speculated time. And the competition ends

with a fun-filled memory game in the form of word building.

**Benefits:** 1. To generate a competitive spirit between students.

2. To give space to critical thinking

3. To know what problem affects more people in the society

No. of Students participated: 13

No. of Faculty participated: 01

## **Event Photos:**







## **List of Volunteers participated:**

| S.No | Id Number  | Name                          | branch         | Year |
|------|------------|-------------------------------|----------------|------|
| 1    | 2100560516 | G.Vaibhav                     | BBA            | I    |
| 2    | 2100560520 | D. Giri sai manikanta         | BBA-BA         | I    |
| 3    | 2000080061 | Maddula Naga Teja             | AI & DS        | II   |
| 4    | 2100100041 | Achanta Chiranjeevi sai aswin | CSE-IOT        | I    |
| 5    | 2000080068 | M.Veerendra Subhash Reddy     | AI & DS        | II   |
| 6    | 190031462  | sanagapalli sai susheel gupta | CSE            | III  |
| 7    | 2000090034 | Shaik Asad Ashraf             | CS&IT          | II   |
| 8    | 2000030334 | Siddhartha.G                  |