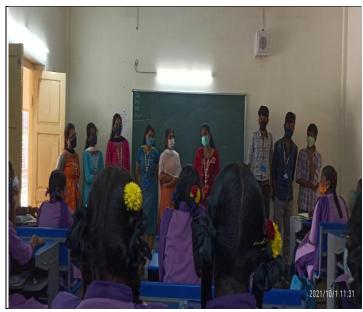

ith the schools. All volunteers will go to the particular school and collect the details about the electricity consumption

The children of school would have to provide the details of number of units of power consumed for the previous month and after one month we will again collect the details of power consumed after adopting conservation methods.

Finally the difference of the bills of the two months will provide the number of units conserved by the individual. This process will also be continued in other schools.

Through this event if 1 person consumes two units/day, these statics would provide people with the information which helps in reducing the electricity consumption to the maximum potential

No. of Students participated: 13

No. of Faculty participated: 02

## **Event photos:**





## **List of Volunteers**:

| S.No | Id Number  | Name                        | branch                   | Year |
|------|------------|-----------------------------|--------------------------|------|
| 1    | 2100560506 | R.Parthavi                  | BBA Business Analytics   | I    |
| 2    | 2100560501 | Vemulapalli Jaswanth        | BBA - business analytics | I    |
| 3    | 2100560503 | Y.L.L.V.Sateesh             | BBA-Business Analytics   | I    |
| 4    | 190070036  | K. Anudeep                  | Mechanical Engineering   | III  |
| 5    | 2100560007 | Krishna Vamsi Parvataneni   | BBA                      | I    |
| 6    | 190030129  | BandiAruna priya            | CSE                      | III  |
| 7    | 190040601  | P. Tarun Kumar              | ECE                      | I