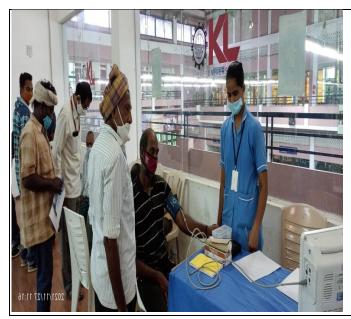

### ORTHOPEDIC CAMP

The KLEF-CEA organized an event ORTHOPEDIC CAMP" in K L University on 27/11/2021. The main aim of the event is to bring awareness amongst the people who have no access to basic healthcare services or knowledge about the diseases they are suffering from.

## **Event Photos:**