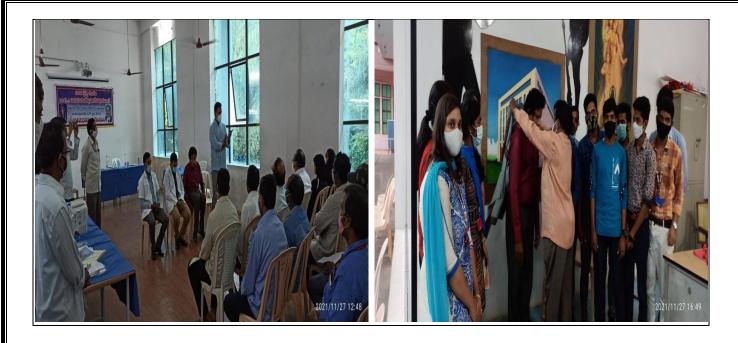

## **Event Photos:**

### ORTHOPEDIC CAMP

The KLEF-CEA organized an event ORTHOPEDIC CAMP" in K L University on 27/11/2021. The main aim of the event is to bring awareness amongst the people who have no access to basic healthcare services or knowledge about the diseases they are suffering from.