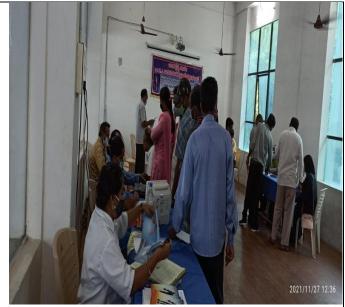

## **Event Photos:**

### ORTHOPEDIC CAMP

The KLEF-CEA organized an event ORTHOPEDIC CAMP" in K L University on 27/11/2021. The main aim of the event is to bring awareness amongst the people who have no access to basic healthcare services or knowledge about the diseases they are suffering from.