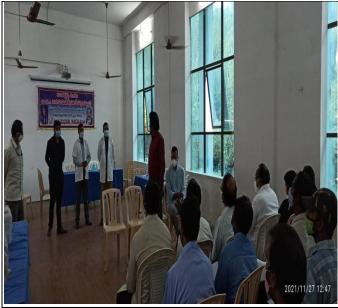

## **Event Photos:**

### ORTHOPEDIC CAMP

The KLEF-CEA organized an event ORTHOPEDIC CAMP" in K L University on 27/11/2021. The main aim of the event is to bring awareness amongst the people who have no access to basic healthcare services or knowledge about the diseases they are suffering from.