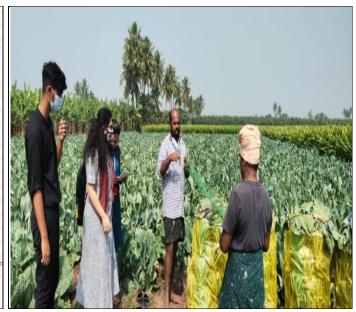

#### **Event Photos:**

### **Working Procedure:**

- This event was held on 23<sup>rd</sup> December in Revendrapadu village.
- Some of the Agriculture students of our university interacted well with farmers to know about their problems and issues.
- Our volunteers took an active part in asking several questions to the farmers and said certain solutions for their problems up to some extent.