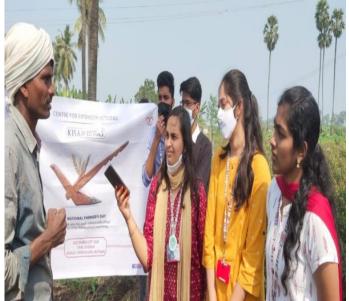

#### **Event Photos:**

### **Working Procedure:**

- This event was held on 23<sup>rd</sup> December in Revendrapadu village.
- Some of the Agriculture students of our university interacted well with farmers to know about their problems and issues.
- Our volunteers took an active part in asking several questions to the farmers and said certain solutions for their problems up to some extent.