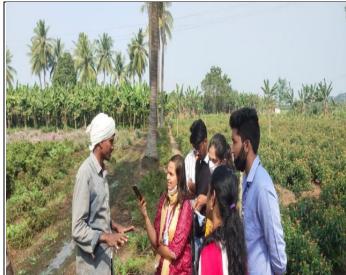

#### **Event Photos:**

### **Working Procedure:**

- This event was held on 23<sup>rd</sup> December in Revendrapadu village.
- Some of the Agriculture students of our university interacted well with farmers to know about their problems and issues.
- Our volunteers took an active part in asking several questions to the farmers and said certain solutions for their problems up to some extent.