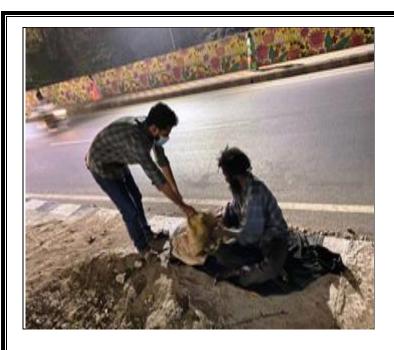

y through this event "Blanket

Drive". We have involved the students and faculty of our university to donate their

own their unused blankets. We have placed drop boxes at many places in our

university. We have collected the 323 blankets.

**Conclusion:** 

The entire faculty, students and the staff are the main reason for the grand

success of the event. Their support for us in the collection of blankets is unforgettable.

The eyes of the one in need are the real witness for their sufferings. Kindness is the

language which deaf can hear, dumb can speak, blind can see and needy can be

benefited. So, we continue this event "Blanket Drive" to help the needy to see and

save their smiles.

No. of Students Participated: 21

No. of Faculty Participated: 02

## **Event Photos:**















## **List of Students participated:**

|      | I D       |                               |        |      |
|------|-----------|-------------------------------|--------|------|
| S.No | Number    | Name of the Student           | Branch | Year |
| 1    | 190030536 | Gopu Charan Rahul             | CSE    | III  |
| 2    | 190030540 | Gosetty Siddhartha            | CSE    | III  |
| 3    | 190030541 | Gottipati Gopi Sai            | CSE    | III  |
| 4    | 190030542 | Gottipati Jahnavi             | CSE    | III  |
| 5    | 190030543 | Ram Pavithra Gottipati        | CSE    | III  |
| 6    | 190030545 | Sai Sriharsha Griddaluru      | CSE    | III  |
| 7    | 190030546 | Gubbala Sai Ram               | CSE    | III  |
| 8    | 190030547 | Guda Dinesh Kumar             | CSE    | III  |