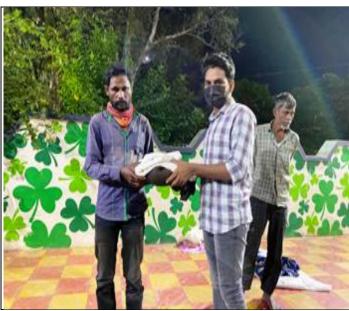

the needy through this event "Blanket

Drive". We have involved the students and faculty of our university to donate their

own their unused blankets. We have placed drop boxes at many places in our

university. We have collected the 323 blankets.

**Conclusion:** 

The entire faculty, students and the staff are the main reason for the grand

success of the event. Their support for us in the collection of blankets is unforgettable.

The eyes of the one in need are the real witness for their sufferings. Kindness is the

language which deaf can hear, dumb can speak, blind can see and needy can be

benefited. So, we continue this event "Blanket Drive" to help the needy to see and

save their smiles.

No. of Students Participated: 21

No. of Faculty Participated: 02

## **Event Photos:**















## **List of Students participated:**

|      | I D       |                               |        |      |
|------|-----------|-------------------------------|--------|------|
| S.No | Number    | Name of the Student           | Branch | Year |
| 1    | 190030536 | Gopu Charan Rahul             | CSE    | III  |
| 2    | 190030540 | Gosetty Siddhartha            | CSE    | III  |
| 3    | 190030541 | Gottipati Gopi Sai            | CSE    | III  |
| 4    | 190030542 | Gottipati Jahnavi             | CSE    | III  |
| 5    | 190030543 | Ram Pavithra Gottipati        | CSE    | III  |
| 6    | 190030545 | Sai Sriharsha Griddaluru      | CSE    | III  |
| 7    | 190030546 | Gubbala Sai Ram               | CSE    | III  |
| 8    | 190030547 | Guda Dinesh Kumar             | CSE    |