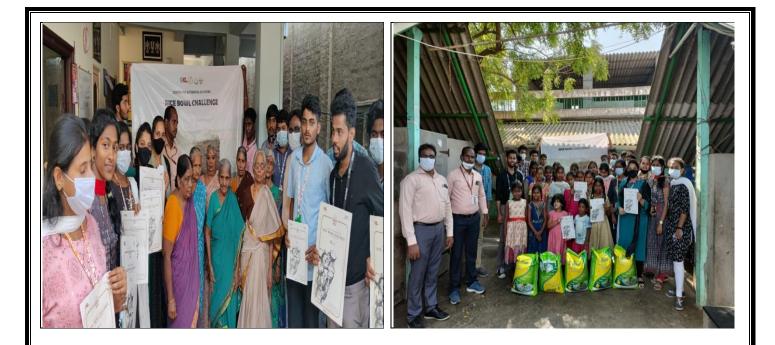

Date: 07.02.2022 to 19.02.2022 Venue: Vombe Colony, Vijayawada, Nutakki, Kolanukonda, Mangalagiri, Guntur.

The following are the places where the things collected are distributed:

| S.No  | Name of Orphanage                  | Location      | <b>Rice Distributed</b> |
|-------|------------------------------------|---------------|-------------------------|
| 1     | Sri Krishna Chaitanya Old Age Home | Mangalagiri   | 175 Kgs                 |
| 2     | Yuvataram Foundation               | Kolanukonda   | 250 Kgs                 |
| 3     | Amma Prema Orphanage               | Vombe Colony  | 150 Kgs                 |
| 4     | Jamiya Islamiah Arabic School      | Maruthi Nagar | 250 Kgs                 |
| 5     | Sri Sai Baba anada asraman         | Guntur        | 175 Kgs                 |
| 6     | Shiridi Sai Blind School           | Guntur        | 300 Kgs                 |
| 7     | Amma Charity Trust                 | Guntur        | 250 Kgs                 |
| 8     | Sri Krishna anadha asramam         | Yarrabalem    | 250 Kgs                 |
| 9     | Award Orphanage                    | Chilakuri Pet | 325 Kgs                 |
| 10    | SKCV Trust                         | bhavanipuram  | 150 Kgs                 |
| 11    | Komati Sesha Sai asramam           | Vombe Colony  | 75 Kgs                  |
| 12    | Mathrudevobhava orphanage          | Vombe Colony  | 100 Kgs                 |
| 13    | mathruchaya                        | Nutakki       | 260                     |
| Total |                                    |               | 2710 Kgs                |

### **Event Photos:**