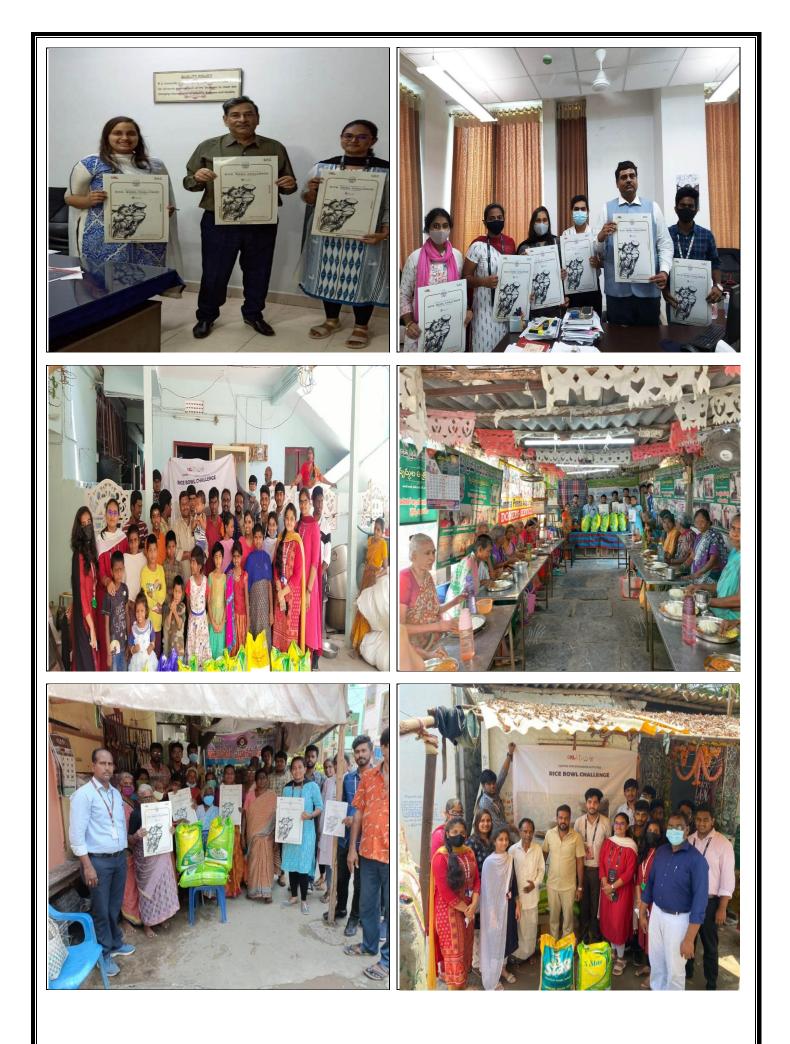

Date: 07.02.2022 to 19.02.2022 Venue: Vombe Colony, Vijayawada, Nutakki, Kolanukonda, Mangalagiri, Guntur.

The following are the places where the things collected are distributed:

| S.No  | Name of Orphanage                  | Location      | <b>Rice Distributed</b> |
|-------|------------------------------------|---------------|-------------------------|
| 1     | Sri Krishna Chaitanya Old Age Home | Mangalagiri   | 175 Kgs                 |
| 2     | Yuvataram Foundation               | Kolanukonda   | 250 Kgs                 |
| 3     | Amma Prema Orphanage               | Vombe Colony  | 150 Kgs                 |
| 4     | Jamiya Islamiah Arabic School      | Maruthi Nagar | 250 Kgs                 |
| 5     | Sri Sai Baba anada asraman         | Guntur        | 175 Kgs                 |
| 6     | Shiridi Sai Blind School           | Guntur        | 300 Kgs                 |
| 7     | Amma Charity Trust                 | Guntur        | 250 Kgs                 |
| 8     | Sri Krishna anadha asramam         | Yarrabalem    | 250 Kgs                 |
| 9     | Award Orphanage                    | Chilakuri Pet | 325 Kgs                 |
| 10    | SKCV Trust                         | bhavanipuram  | 150 Kgs                 |
| 11    | Komati Sesha Sai asramam           | Vombe Colony  | 75 Kgs                  |
| 12    | Mathrudevobhava orphanage          | Vombe Colony  | 100 Kgs                 |
| 13    | mathruchaya                        | Nutakki       | 260                     |
| Total |                                    |               | 2710 Kgs                |

### **Event Photos:**