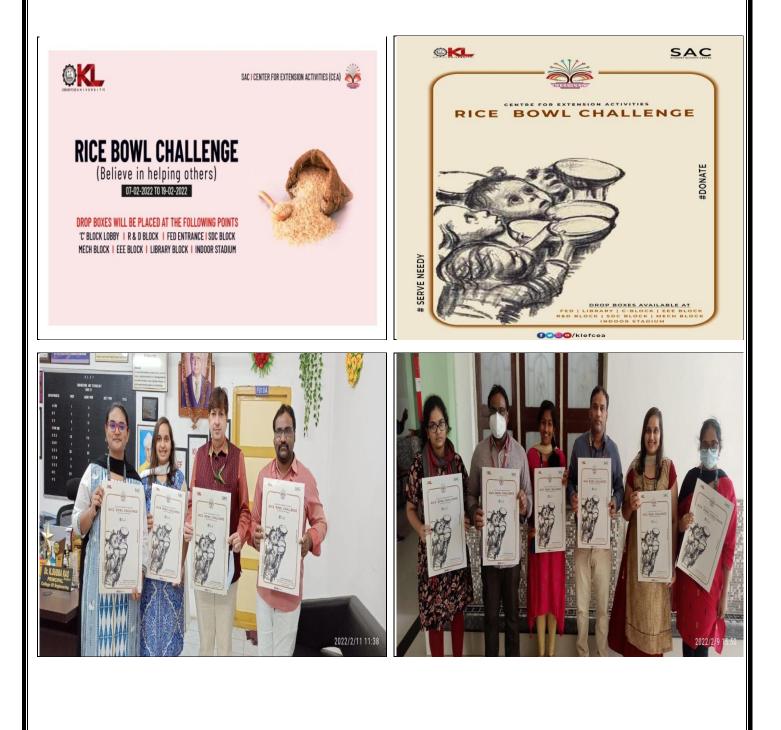

The following are the places where the things collected are distributed:

| S.No  | Name of Orphanage                  | Location      | <b>Rice Distributed</b> |
|-------|------------------------------------|---------------|-------------------------|
| 1     | Sri Krishna Chaitanya Old Age Home | Mangalagiri   | 175 Kgs                 |
| 2     | Yuvataram Foundation               | Kolanukonda   | 250 Kgs                 |
| 3     | Amma Prema Orphanage               | Vombe Colony  | 150 Kgs                 |
| 4     | Jamiya Islamiah Arabic School      | Maruthi Nagar | 250 Kgs                 |
| 5     | Sri Sai Baba anada asraman         | Guntur        | 175 Kgs                 |
| 6     | Shiridi Sai Blind School           | Guntur        | 300 Kgs                 |
| 7     | Amma Charity Trust                 | Guntur        | 250 Kgs                 |
| 8     | Sri Krishna anadha asramam         | Yarrabalem    | 250 Kgs                 |
| 9     | Award Orphanage                    | Chilakuri Pet | 325 Kgs                 |
| 10    | SKCV Trust                         | bhavanipuram  | 150 Kgs                 |
| 11    | Komati Sesha Sai asramam           | Vombe Colony  | 75 Kgs                  |
| 12    | Mathrudevobhava orphanage          | Vombe Colony  | 100 Kgs                 |
| 13    | mathruchaya                        | Nutakki       | 260                     |
| Total |                                    |               | 2710 Kgs                |

### **Event Photos:**