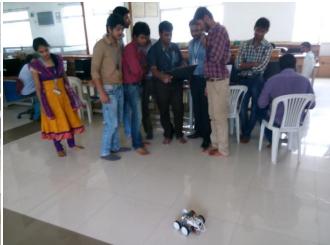

Students exhibited their projects in the areas of Embedded systems, home automation, Tool fees automation etc..

Students demonstrating their Projects

Students demonstrating their projects

The following Students are winners of the event.