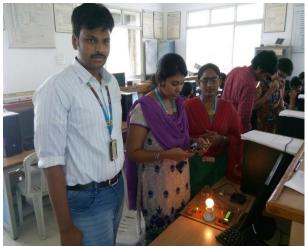

Students exhibited their projects in the areas of Embedded systems, home automation, Tool fees automation etc..

Students demonstrating their Projects

Students demonstrating their projects

The following Students are winners of the event.