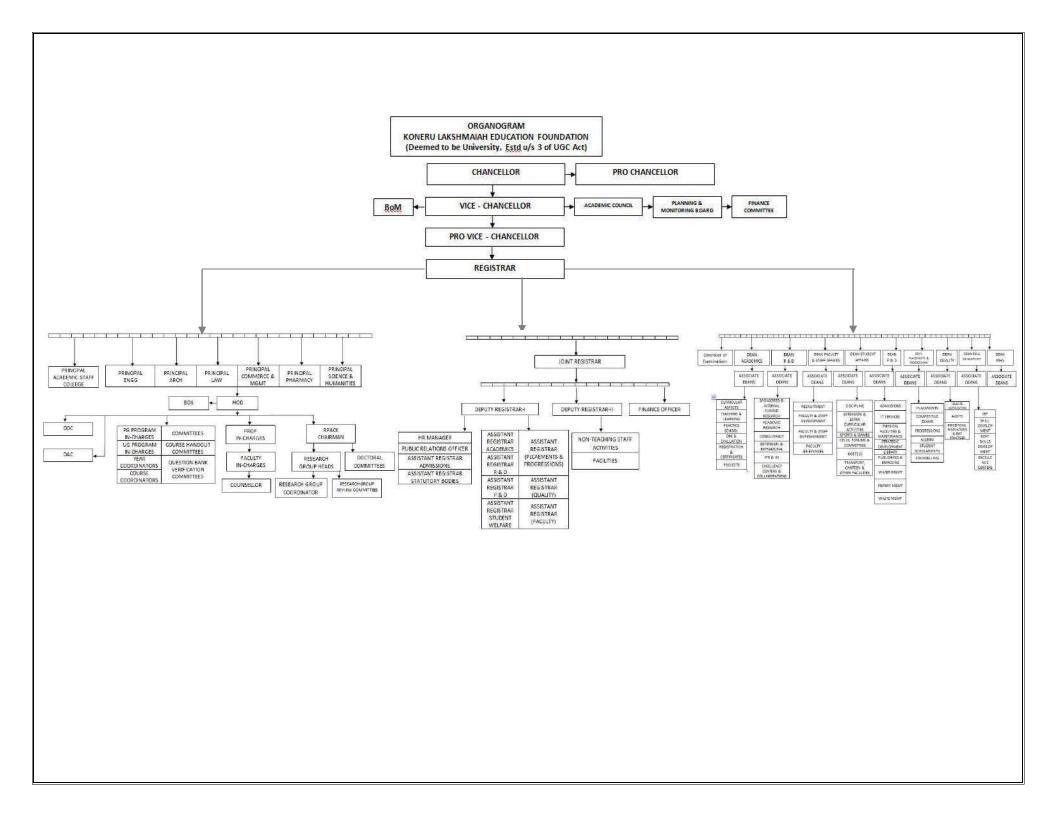

### 10.0 SYSTEM OF INSTITUTIONAL GOVERNANCE

The proposed/existing Institution Deemed to be University shall be registered as a not-for-profit Society under the Societies Registration Act, 1860 or as a not-for- profit Trust under the Public Trust Act, or as a not-for-profit company under section 8 of the Companies Act, 2013.

The highest governing body of the Institution Deemed to be University shall be a Board of Management to be headed by the Vice Chancellor, and consisting of not less than 10 and not more than 15 members.

### Powers and Limitations of the Board of Management

The Board of Management shall be the principal organ of management and the apex executive body of the Institution Deemed to be University, with powers to make rules of the Institution Deemed to be University.

### Other Authorities of the Institution Deemed to be University

### **Academic Council**

A. The Academic Council shall be the principal academic body of the Institution Deemed to be University and shall, subject to the provision of the Rules, have the control over, and be responsible for, the maintenance of standards of teaching, research and training, approval of syllabus, co- ordination of research activities, examinations and tests conducted by the Institution Deemed to be University; and shall exercise suchpowers and perform such other duties and functions as may be

### **Planning & Monitoring Board:**

- i. The Planning & Monitoring Board shall be the principal Planning Body of the institution Deemed to be University and shall be responsible for the monitoring of the development programmes of the Institution Deemed to be University.
- ii. The Vice-Chancellor and the Registrar shall be the Chairman and the Secretary, respectively, of the Planning & Monitoring Board, which may include seven members, internal to the Institution Deemed to be University, and three experts of eminence from outside the institution.
- iii. The constitution, powers and functions of the Planning & Monitoring Board shall be prescribed by the Rules.
- iv. The Planning & Monitoring Board shall have the right to advise the Board of Management and the Academic Council on any matter which it considers necessary for the fulfillment of the objectives of the Institution Deemed to be University.
- v. The recommendations of the Planning & Monitoring Board shall be placed before the Board of Management for consideration and approval.

### **Finance Committee**

- A. The composition of Finance Committee shall be as under:
  - i. Vice Chancellor Chairperson;
  - ii. Pro Vice-Chancellor (wherever applicable);
  - iii. One person nominated by the Society/Trust/Company;
  - iv. Two nominees of the Board of Management, one of whom shall be a member of the Board:
  - v. One representative of Central Government not below the rank of Joint Secretary or his representative to the Government of India, in case the institution is controlled and managed by Central Government or is receiving grants more than or equal to 50% of its expenditure (based on average of previous three year account) from the Central Government directly orthrough its Agencies; and in all other institutions Deemed to be universities, the Commission shall nominate a representative from a panel of names selected through a process approved by the Commission;
  - vi. One representative of the State Government, in case the Institution Deemed to be University is receiving grants from the State Government;
  - vii. Finance Officer- Secretary ex officio