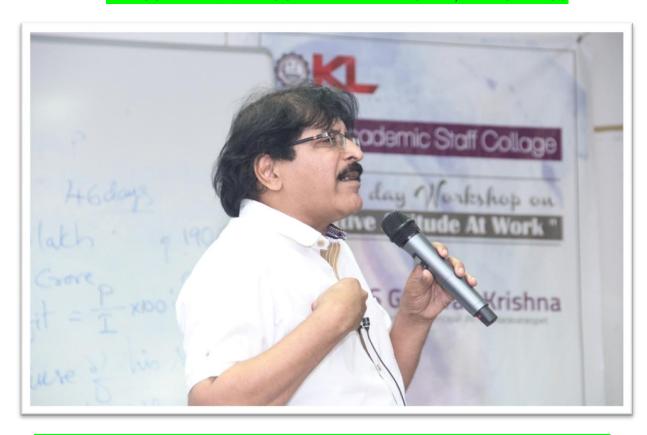

Prof. KVSG Murali Krishna, Professor of Civil Engineering &Principal JNTUK Narasaraopet, AP the resource person spoke about being positive at the work place and how to be optimistic in dealing with various issues of life.

He mesmerised and motivated the participants with his knowledge on the work place dynamics and quoted from scriptures and holy books with lot of examples. He enthralled audience with his live examples and illustrations.

## WELCOME BANNER LOCATED AT MAIN GATE, KLEF CAMPUS

Dr.K.V.S.G.Murali Krishna as Resource Person in FDP on "Positive Attitude At Work"

Participants actively listening