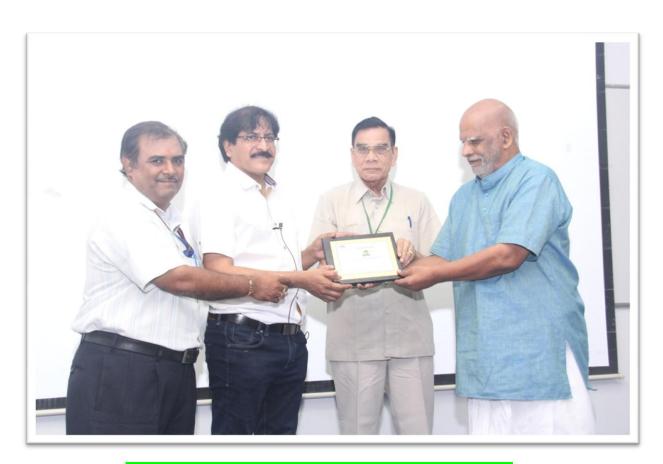

The session came an end with feedback from the participants and facilitation to the resource person.

# FEED BACK BY THE PARTICIPANTS AT THE END OF THE PROGRAM

Felicitation to Resource Person Dr.K.V.S.G.Murali Krishna