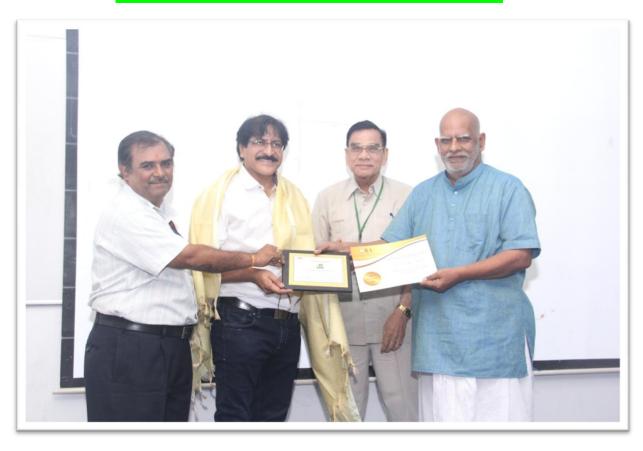

The session came an end with feedback from the participants and facilitation to the resource person.

# FEED BACK BY THE PARTICIPANTS AT THE END OF THE PROGRAM

Felicitation to Resource Person Dr.K.V.S.G.Murali Krishna