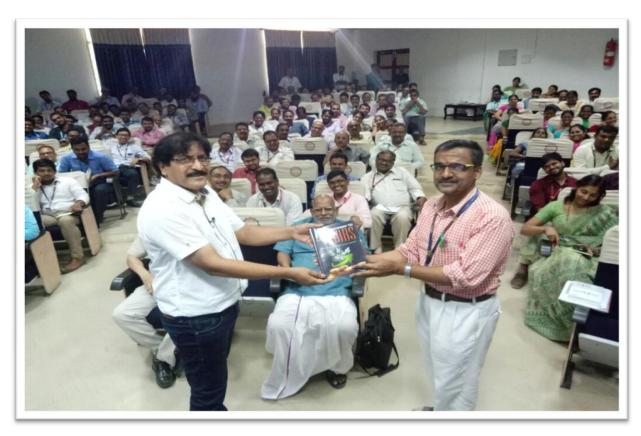

The session came an end with feedback from the participants and facilitation to the resource person.

# FEED BACK BY THE PARTICIPANTS AT THE END OF THE PROGRAM

Felicitation to Resource Person Dr.K.V.S.G.Murali Krishna