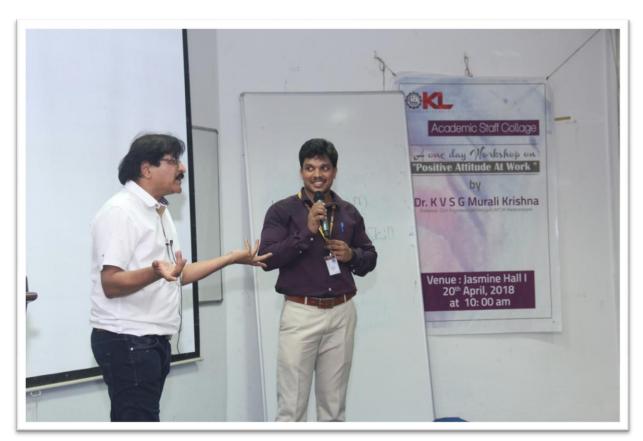

#### **Academic Staff College**

20.04.2018

One day Workshop on "Positive Attitude at Work"

A one day Workshop on "Positive Attitude at Work" was organised by Academic Staff College by Prof. KVSG Murali Krishna, Professor of Civil Engineering & Principal JNTUK Narasaraopet, AP on 20.04.2018 in Jasmine Hall for the 150 faculty members of all departments, KLEF.

## WELCOME BANNER LOCATED AT MAIN GATE, KLEF CAMPUS

Dr.K.V.S.G.Murali Krishna as Resource Person in FDP on "Positive Attitude At Work"

Participants actively listening