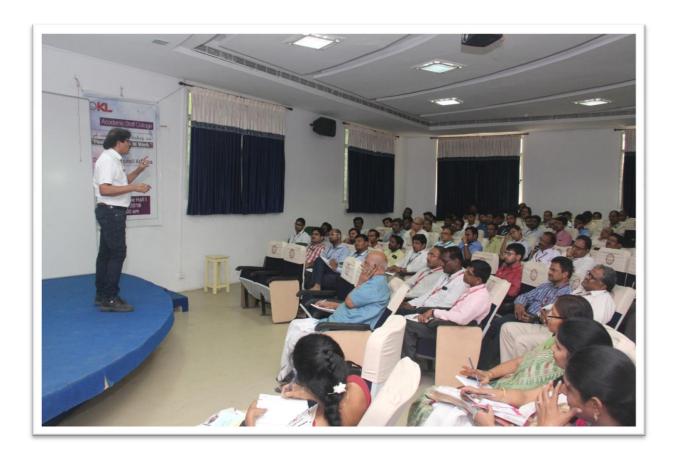

#### **Academic Staff College**

20.04.2018

One day Workshop on "Positive Attitude at Work"

A one day Workshop on "Positive Attitude at Work" was organised by Academic Staff College by Prof. KVSG Murali Krishna, Professor of Civil Engineering & Principal JNTUK Narasaraopet, AP on 20.04.2018 in Jasmine Hall for the 150 faculty members of all departments, KLEF.

Prof. KVSG Murali Krishna, Professor of Civil Engineering &Principal JNTUK Narasaraopet, AP the resource person spoke about being positive at the work place and how to be optimistic in dealing with various issues of life.

He mesmerised and motivated the participants with his knowledge on the work place dynamics and quoted from scriptures and holy books with lot of examples. He enthralled audience with his live examples and illustrations.