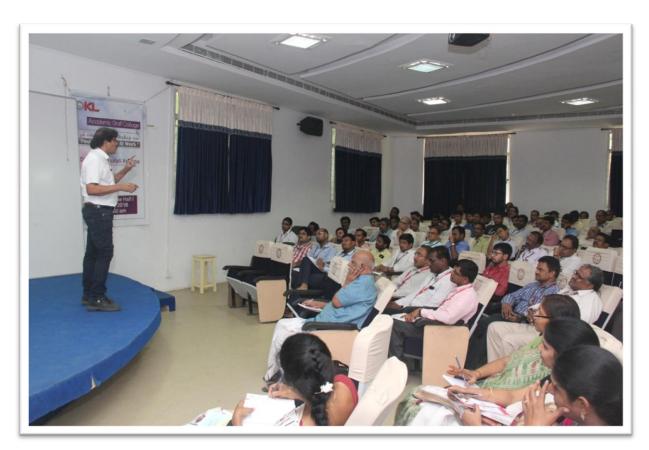

#### **Academic Staff College**

20.04.2018

One day Workshop on "Positive Attitude at Work"

A one day Workshop on "Positive Attitude at Work" was organised by Academic Staff College by Prof. KVSG Murali Krishna, Professor of Civil Engineering & Principal JNTUK Narasaraopet, AP on 20.04.2018 in Jasmine Hall for the 150 faculty members of all departments, KLEF.

Prof. KVSG Murali Krishna, Professor of Civil Engineering &Principal JNTUK Narasaraopet, AP the resource person spoke about being positive at the work place and how to be optimistic in dealing with various issues of life.

He mesmerised and motivated the participants with his knowledge on the work place dynamics and quoted from scriptures and holy books with lot of examples. He enthralled audience with his live examples and illustrations.