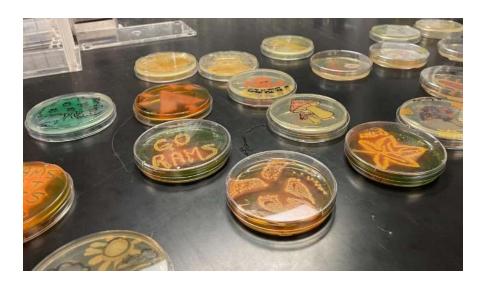

discuss emerging trends, and collaborate on interdisciplinary projects. Students have actively participated in petri art conducted in microbiology lab located at third floor of C-Block, KL University.

Poster was released to bring awareness among students for participation in microbiology day

Petri art conducted in microbiology lab, C310