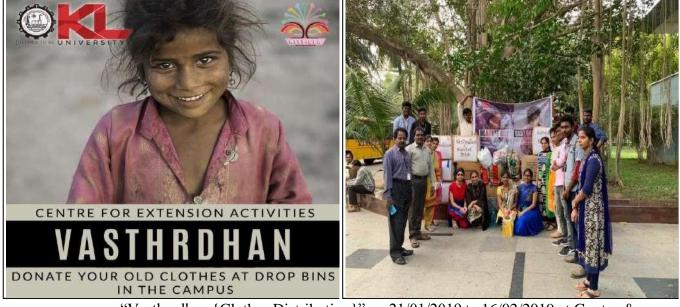

### Orders of Vice-Chancellor dt. 19-01-2019 CIRCULAR

Sub: Conduction of "Vasthra Daan" by CEA - Reg.

<u>Ref</u>: Letter dated 19-01-2019 from Dr.P. Gopi Krishna, Prof. In-charge (CEA), forwarded by Dean (Student Affairs).

\*\*\*

This is by direction to inform that Center for Extension Activities (CEA) is collecting garments from the staff and students of KLEF in the name of **"Vasthra Daan"** from 21-01-2019 to 16-02-2019 and distribute the same to the poor and orphans.

#### **Collection Points:**

- "C" Block Lobby
- FED Entrance
- Indoor Stadium
- R & D Block
- Mech Block
- New Library Building
- EEE Block
- Civil Block

Generous contributions are requested from staff and students.