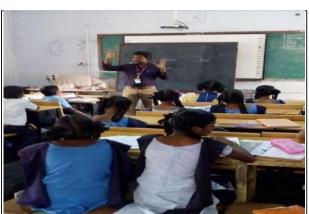

# A report on Awareness Programme on RTI 31.07.2018 at Z.P. High School, Ravendrapadu Village

The CEA cell of Department of Mechanical Engineering students conducted awareness programme on RTI act for the school students and village people. students participated the event along with the CEA faculty In-charge Mr. K. Someswara Rao and Coordinator Mr. V. Nagaraju. The main aim of the event is to bring awareness on how to use RTI act.

**Details of the Event:** 

Name of the Event : Awareness Programme on RTI

**Date of the Event** : 31.07.2018

**Venue** : Ravendrapadu Village

Number of Students : 89

**Event Photos:** 

CEA faculty In-charge Mr. K. Someswara Rao conducted awareness programme on RTI act for the school students