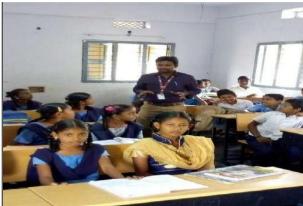

# A report on Awareness Programme on RTI 31.07.2018 at Z.P. High School, Ravendrapadu Village

The CEA cell of Department of Mechanical Engineering students conducted awareness programme on RTI act for the school students and village people. students participated the event along with the CEA faculty In-charge Mr. K. Someswara Rao and Coordinator Mr. V. Nagaraju. The main aim of the event is to bring awareness on how to use RTI act.

**Details of the Event:** 

Name of the Event : Awareness Programme on RTI

**Date of the Event** : 31.07.2018

**Venue** : Ravendrapadu Village

Number of Students : 89

**Event Photos:** 

CEA faculty In-charge Mr. K. Someswara Rao conducted awareness programme on RTI act for the school students