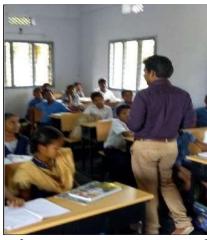

# A report on Awareness Programme on RTI 31.07.2018 at Z.P. High School, Ravendrapadu Village

The CEA cell of Department of Mechanical Engineering students conducted awareness programme on RTI act for the school students and village people. students participated the event along with the CEA faculty In-charge Mr. K. Someswara Rao and Coordinator Mr. V. Nagaraju. The main aim of the event is to bring awareness on how to use RTI act.

**Details of the Event:** 

Name of the Event : Awareness Programme on RTI

**Date of the Event** : 31.07.2018

**Venue** : Ravendrapadu Village

Number of Students : 89

**Event Photos:** 

CEA faculty In-charge Mr. K. Someswara Rao conducted awareness programme on RTI act for the school students