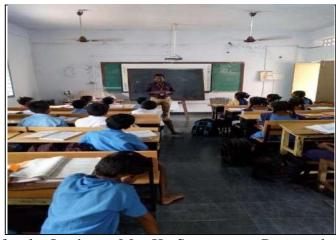

# A report on Awareness Programme on RTI 31.07.2018 at Z.P. High School, Ravendrapadu Village

The CEA cell of Department of Mechanical Engineering students conducted awareness programme on RTI act for the school students and village people. students participated the event along with the CEA faculty In-charge Mr. K. Someswara Rao and Coordinator Mr. V. Nagaraju. The main aim of the event is to bring awareness on how to use RTI act.

**Details of the Event:** 

Name of the Event : Awareness Programme on RTI

**Date of the Event** : 31.07.2018

**Venue** : Ravendrapadu Village

Number of Students : 89

**Event Photos:** 

CEA faculty In-charge Mr. K. Someswara Rao conducted awareness programme on RTI act for the school students