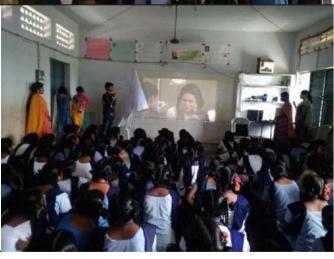

## **Event Photos:**

Dr.Sumathi (Psychologist) explained to girls s t u d e n t s h o w t o protect themselves from their problem and motivate them to know themselves.