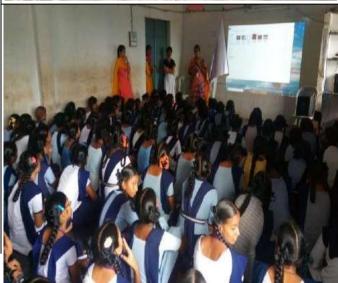

## A Report on "Bala Vikasam" on 09/08/2018 at Z.P. High School, Vaddeswaram Village

## **Event Photos:**

Dr.Sumathi (Psychologist) explained to girls s t u d e n t s h o w t o protect themselves from their problem and motivate them to know themselves.