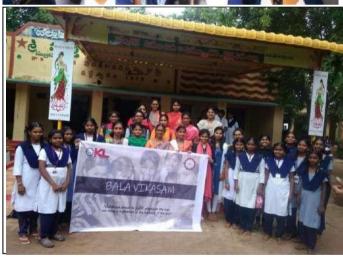

## A Report on "Bala Vikasam" on 09/08/2018 at Z.P. High School, Vaddeswaram Village

#### **Details of the Event**

Name of the Event : Bala Vikasam

Date of the Event : 09/08/2018

**Venue** : Z.P. High School, Vaddeswaram Village

Number of Students Participated: 98
No. of Beneficiaries: 450