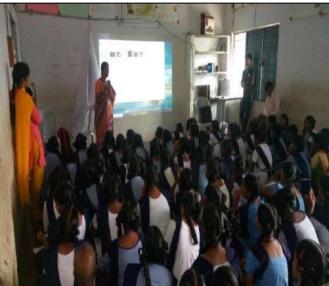

## A Report on "Bala Vikasam" on 09/08/2018 at Z.P. High School, Vaddeswaram Village

The event is the one which is very useful for them to protect themselves from their problem and motivate with the help of DR. SUMATHI (Psychologist). By this event the children are given their response and discuss their problem with madam and team CEA. So, there solve their problem with is facing in the real world.

## **Event Photos:**

Dr.Sumathi (Psychologist) explained to girls s t u d e n t s h o w t o protect themselves from their problem and motivate them to know themselves.