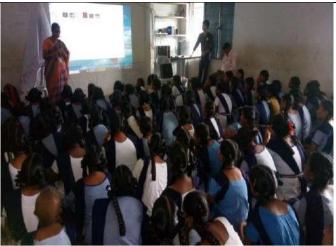

## A Report on "Bala Vikasam" on 09/08/2018 at Z.P. High School, Vaddeswaram Village

The event is the one which is very useful for them to protect themselves from their problem and motivate with the help of DR. SUMATHI (Psychologist). By this event the children are given their response and discuss their problem with madam and team CEA. So, there solve their problem with is facing in the real world.

## **Event Photos:**

Dr.Sumathi (Psychologist) explained to girls s t u d e n t s h o w t o protect themselves from their problem and motivate them to know themselves.