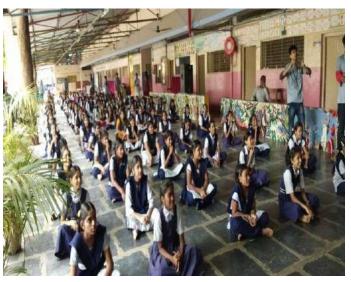

### **Event Photos:**

Self Defense" on 16/08/2018 to 18/08/2018at Aravinda High School, Tadepalli Village Organized by CEA Volunteers