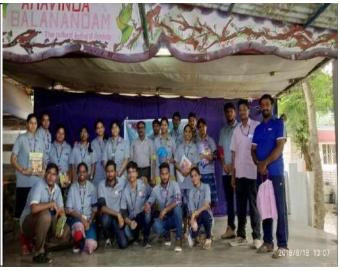

### **Event Photos:**

Self Defense" on 16/08/2018 to 18/08/2018at Aravinda High School, Tadepalli Village Organized by CEA Volunteers