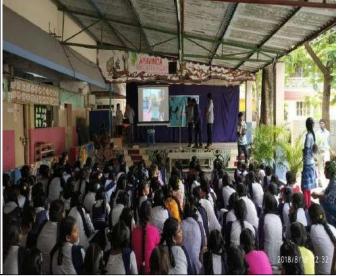

# A Report on "Self Defense" on 16/08/2018 to 18/08/2018 at Aravinda High School, Tadepalli Village

#### **Working procedure:**

- The sessions continued for three days in Aravinda School, Tadepalli.
- Gathered brave students in hall.
- Organized a series of sessions by providing them various tips and tricks to safeguardthemselves in hard times.

#### **Details of the Event**

Name of the Event : Self Defense

**Date of the Event** : 16/08/2018 to 17/08/2018

Number of Students Participated: 103

**Venue** : Aravinda High School, Tadepalli village

No. of Beneficiaries : 110