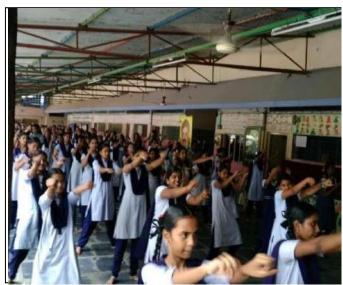

# A Report on "Self Defense" on 16/08/2018 to 18/08/2018 at Aravinda High School, Tadepalli Village

#### **Working procedure:**

- The sessions continued for three days in Aravinda School, Tadepalli.
- Gathered brave students in hall.
- Organized a series of sessions by providing them various tips and tricks to safeguardthemselves in hard times.

#### **Details of the Event**

Name of the Event : Self Defense

**Date of the Event** : 16/08/2018 to 17/08/2018

Number of Students Participated: 103

**Venue** : Aravinda High School, Tadepalli village

No. of Beneficiaries : 110