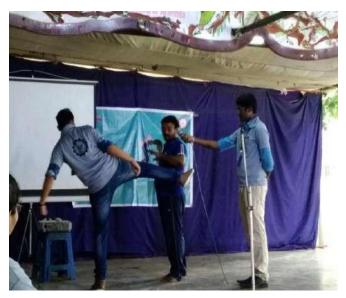

# A Report on "Self Defense" on 16/08/2018 to 18/08/2018 at Aravinda High School, Tadepalli Village

#### **Description:**

Self-defense techniques which are taught to girl students to protect themselves under unavoidable eve teasing by miscreants when they come out from home for going to market or colleges. The trainers of martial arts have taught very simple techniques to handle the worst situations when they come across. By means of these girls students will have self-confidence to protect themselves. Self defense education must be made compulsory to the entire student from school level.

### **Event Photos:**

Self Defense" on 16/08/2018 to 18/08/2018at Aravinda High School, Tadepalli Village Organized by CEA Volunteers