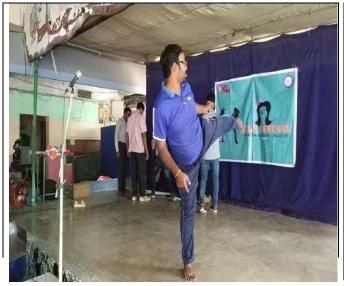

# A Report on "Self Defense" on 16/08/2018 to 18/08/2018 at Aravinda High School, Tadepalli Village

#### **Description:**

Self-defense techniques which are taught to girl students to protect themselves under unavoidable eve teasing by miscreants when they come out from home for going to market or colleges. The trainers of martial arts have taught very simple techniques to handle the worst situations when they come across. By means of these girls students will have self-confidence to protect themselves. Self defense education must be made compulsory to the entire student from school level.

### **Event Photos:**

Self Defense" on 16/08/2018 to 18/08/2018at Aravinda High School, Tadepalli Village Organized by CEA Volunteers