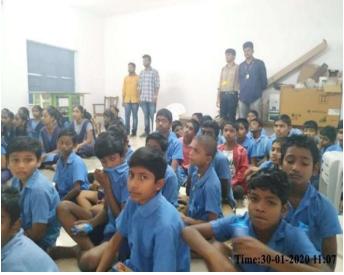

# A report on "Sunder Bharat" on 30.01.2020 at Pedavadlapudi Village

A Team of 85 Students and 2 Faculty members of KLEF had collected a small Programme to bring awareness among grade-6 and grade-7 students of Z.P. High School of Pedavadlapudi. We had reached the village around 10:30am.

#### **Summary of the Event:**

On reaching the village we meet the School H.M and took the permission to conduct a small programme in which we use a power-point presentation in order to take the students listen with interest and easily understand about what we event are telling. Our motto is to make them understand about the things going on around us, and the effects they cause. We concentrated mainly on POLLUTION. Its types, making them understand the causes of the air, water and sound pollutions. Also we explained them about some plans that our honorable PM Mr.Modi implemented, they are: FIT INDIA, SWACHH BHARAT, SWASTH BHARAT. We motivated them to keep their surrounding as clean as possible and also we told them to spread the massage what we conveyed them, so that change will start from their families itself.

**Details of the Event** 

Name of the Event : Sunder Bharat

Date of the Event : 30.01.2020

**Time** : 09:30 am to12:15pm

**Venue** : Z.P. High School, Pedavadlapudi Village

No. of Participants : Students: 85, Faculty & Staff: 02

## **Event Photos:**

"TODAY'S CHILDREN ARE THE TOMORROW'S FUTURE"

BY TEAM CEA- Centre of extension activities

The event sunder Bharat awareness is vital for promoting sustainable practices, reducing the negative impacts of pollution on our environment and health, and ensuring a healthier and cleaner future for all living beings on Earth.