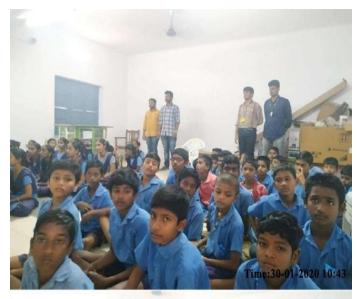

# A report on "Sunder Bharat" on 30.01.2020 at Pedavadlapudi Village

A Team of 85 Students and 2 Faculty members of KLEF had collected a small Programme to bring awareness among grade-6 and grade-7 students of Z.P. High School of Pedavadlapudi. We had reached the village around 10:30am.

#### **Summary of the Event:**

On reaching the village we meet the School H.M and took the permission to conduct a small programme in which we use a power-point presentation in order to take the students listen with interest and easily understand about what we event are telling. Our motto is to make them understand about the things going on around us, and the effects they cause. We concentrated mainly on POLLUTION. Its types, making them understand the causes of the air, water and sound pollutions. Also we explained them about some plans that our honorable PM Mr.Modi implemented, they are: FIT INDIA, SWACHH BHARAT, SWASTH BHARAT. We motivated them to keep their surrounding as clean as possible and also we told them to spread the massage what we conveyed them, so that change will start from their families itself.

**Details of the Event** 

Name of the Event : Sunder Bharat

Date of the Event : 30.01.2020

**Time** : 09:30 am to12:15pm

**Venue** : Z.P. High School, Pedavadlapudi Village

No. of Participants : Students: 85, Faculty & Staff: 02

## **Event Photos:**

"TODAY'S CHILDREN ARE THE TOMORROW'S FUTURE"

BY TEAM CEA- Centre of extension activities

The event sunder Bharat awareness is vital for promoting sustainable practices, reducing the negative impacts of pollution on our environment and health, and ensuring a healthier and cleaner future for all living beings on Earth.