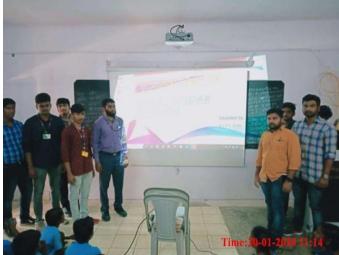

# A report on "Sunder Bharat" on 30.01.2020 at Pedavadlapudi Village

A Team of 85 Students and 2 Faculty members of KLEF had collected a small Programme to bring awareness among grade-6 and grade-7 students of Z.P. High School of Pedavadlapudi. We had reached the village around 10:30am.

#### **Summary of the Event:**

On reaching the village we meet the School H.M and took the permission to conduct a small programme in which we use a power-point presentation in order to take the students listen with interest and easily understand about what we event are telling. Our motto is to make them understand about the things going on around us, and the effects they cause. We concentrated mainly on POLLUTION. Its types, making them understand the causes of the air, water and sound pollutions. Also we explained them about some plans that our honorable PM Mr.Modi implemented, they are: FIT INDIA, SWACHH BHARAT, SWASTH BHARAT. We motivated them to keep their surrounding as clean as possible and also we told them to spread the massage what we conveyed them, so that change will start from their families itself.

**Details of the Event** 

Name of the Event : Sunder Bharat

Date of the Event : 30.01.2020

**Time** : 09:30 am to12:15pm

**Venue** : Z.P. High School, Pedavadlapudi Village

No. of Participants : Students: 85, Faculty & Staff: 02

## **Event Photos:**

"TODAY'S CHILDREN ARE THE TOMORROW'S FUTURE"

BY TEAM CEA- Centre of extension activities

The event sunder Bharat awareness is vital for promoting sustainable practices, reducing the negative impacts of pollution on our environment and health, and ensuring a healthier and cleaner future for all living beings on Earth.