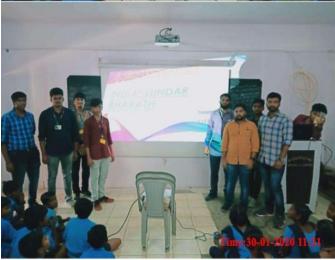

# A report on "Sunder Bharat" on 30.01.2020 at Pedavadlapudi Village

A Team of 85 Students and 2 Faculty members of KLEF had collected a small Programme to bring awareness among grade-6 and grade-7 students of Z.P. High School of Pedavadlapudi. We had reached the village around 10:30am.

#### **Summary of the Event:**

On reaching the village we meet the School H.M and took the permission to conduct a small programme in which we use a power-point presentation in order to take the students listen with interest and easily understand about what we event are telling. Our motto is to make them understand about the things going on around us, and the effects they cause. We concentrated mainly on POLLUTION. Its types, making them understand the causes of the air, water and sound pollutions. Also we explained them about some plans that our honorable PM Mr.Modi implemented, they are: FIT INDIA, SWACHH BHARAT, SWASTH BHARAT. We motivated them to keep their surrounding as clean as possible and also we told them to spread the massage what we conveyed them, so that change will start from their families itself.

**Details of the Event** 

Name of the Event : Sunder Bharat

Date of the Event : 30.01.2020

**Time** : 09:30 am to12:15pm

**Venue** : Z.P. High School, Pedavadlapudi Village

No. of Participants : Students: 85, Faculty & Staff: 02

## **Event Photos:**

"TODAY'S CHILDREN ARE THE TOMORROW'S FUTURE"

BY TEAM CEA- Centre of extension activities

The event sunder Bharat awareness is vital for promoting sustainable practices, reducing the negative impacts of pollution on our environment and health, and ensuring a healthier and cleaner future for all living beings on Earth.