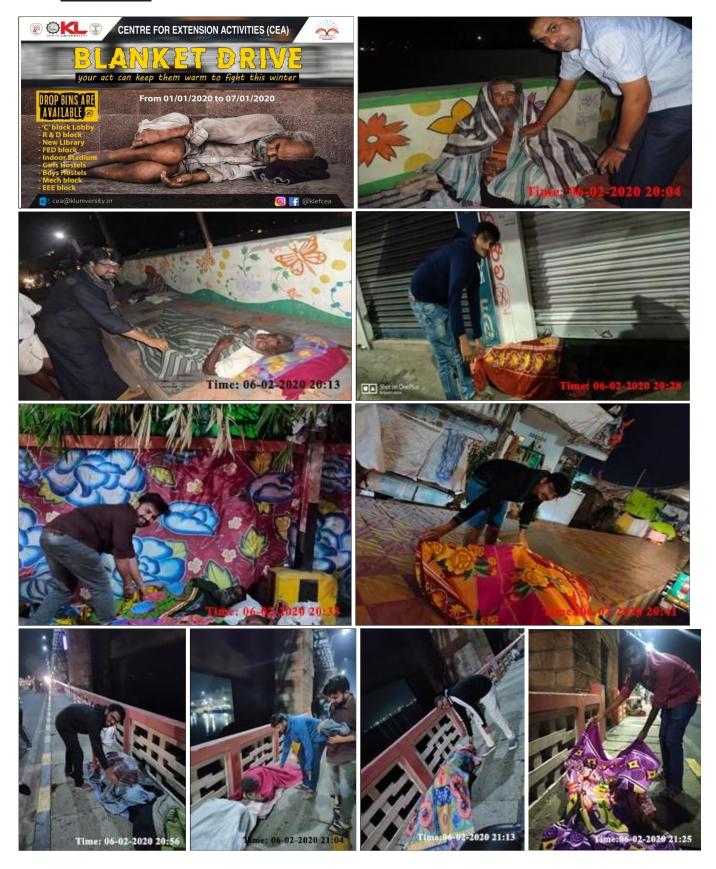

# A report on "Blanket Drive" on 06.02.2020 at Vijayawada Area

### **Description of the Event:**

Event "Blanket Drive" is organized with a motto of sensitizing the student community of KLEF by giving them the opportunity of serving the needy people by means of donating the blankets. Several Drop bins were placed at various locations in thecampus premises like Indoor Stadium, C-block, R and D block, Fed, Library, Mechanical and EEE blocks. Students were encouraged to donate their contributions at these drop bins from the dates of 01-01-2020 to 07-01-2020. **81**Students and 05 Faculty of all the departments gave their generous donations. A survey is conducted by the volunteers of CEA to find out the needy places to distribute the collected blankets. On the day of distribution that is 06-02-2020, volunteers of CEA distributed the collected blankets at the places like Prakasam Barrage, Railway station, Old town etc.

## **Event Photos:**

KLEF-CEA distributed the collected blankets at the places like Prakasam Barrage, Railway station, Old town, Vijayawada.

**Participated Volunteers List:** 

| ID. No       | Name of the Student | Branch | Year             | Signature   |
|--------------|---------------------|--------|------------------|-------------|
| 120050005    | I. Lanjane          | ECSE   | 3 nd             | Surane      |
| 120040 398   | k. Mahesh           | GCC    | 3 <sup>1</sup> d | makesh      |
| 1600 00 61   | v. Paleurh          | RT     | 2nd              | for         |
| 120030185    | Ch- Siva Teja       | CSE    | 3 19             | Buatese     |
| 1800 10078   | P. Ven Keterm Reddy | BT     | 240,             | Kenghat     |
| 180060031    | P.S. Prudhyi        | EEE    | 2 not            | Frudhy      |
| 120030587    | k. Bol youlaa       | COE    | 32               | po-         |
| 160030267    | On loga             | CSE    | 4 M              | Sun         |
| F11020061    | P. Sindhu           | ECSE   | 329              | Sindly      |
| 170020300    | D. Manasa           | cse    | 3 red            | Marian      |
| 140050007    | A Bhavya            | ECSE   | gral             | (Pla)       |
| 170040769    | 8. DEEPIKA          | ECE    | Steg             | Deee.       |
| 170050,106   | A. oftka            | ECSE   | 329              | Aritike     |
| 170070139    | t-Tarun             | FUE    | Sva              | Ton         |
| Neo 160012   | G. Sandeep          | ERB    | 7×4              | rander      |
| 18010007     | J. Sei-leja         | BT     | 2 40             | ×~          |
| 160670070    | D. Deabhangan       | Mech   | 4th              | D. Pulle    |
| 170040594    | N-Jai Sankas        | ECE    | 32.              | Jat Do      |
| 170081410    | V. Pravallica       | est    | and 1            | 1           |
| 780036695    | T. Am James         | C8B    | ent-             | The         |
| 180050058    | Br. Ranis notes     | ECI    | 200              | Novalin dre |
| 180069013    | G. Sai War          | EER    | 200              | 8           |
| 180060026    | Sk. Jarfar          | €EE    | and              | Tofar       |
| 18000 1000 2 | D. Saimadhau        | B.T    | 2 not            | Sum         |
| 8000000      | K. Poslan Kumas     | ECS6   | and              | Rollas      |
| 1800 (0011   | k. Sweath           | B.7    | 2 hd             | Sum         |
| 180050089    | A Ramya Gree        | ECSE   | 2 not            | Rompa.      |
| 1800 10013   | N. STRIM            | B. T   | 2hd              | Sibin       |
| 16004097     | y. Thannai          | ece    | ytt              | trainmas    |