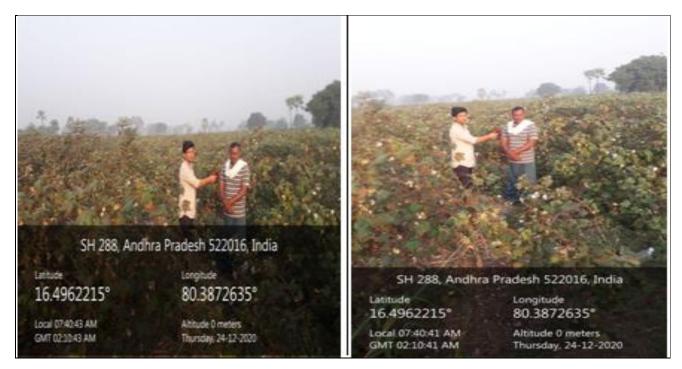

## Event Photos:

The KLEF\_CEA team interacted with the students the farmers about the Kisan Diwas