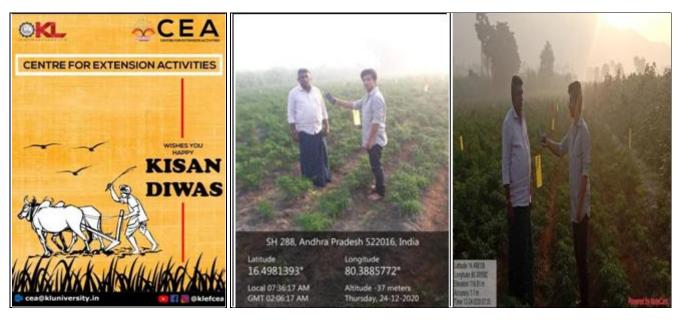

# A report on "Kisan Diwas" on 24.12.2020 at Lemalle Village

### **Description of the Event:**

On Behalf of farmers day, we team CEA conducted Kisan Diwas to provide clear

information regarding organic farming.

Firstly, we interacted with the farmers and then we explained the importance of

the use of organic pesticides.

## Event Photos:

The KLEF\_CEA team interacted with the students the farmers about the Kisan Diwas