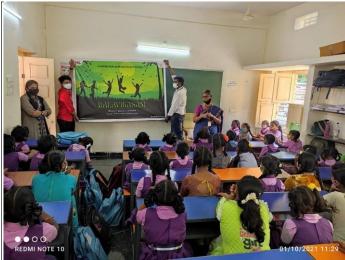

#### **Description of the Event:**

As the students in schools to get the motivation themselves it means the girls problems should know themselves and should know how to solve themselves. So, we the team CEA (Center for Extension Activities) conducted an event called BALA VIKASAM in Z.P high school, Mangalagiri.

The event is the one which is very useful for them to protect themselves from their problem and motivate with the help of Dr.Sumathi (Psychologist). By this event the children are given their response and discuss their problem with madam and team CEA. So, there solve their problem with is facing in the real world.

#### **Event Photos:**

The KLEF-CEA team conducted an event with the help of Dr. Sumathi (psychologist) she clearly explained to the girl students about the problems and given motivation and assistance to the students to fight themselves and protect themselves from the problems.