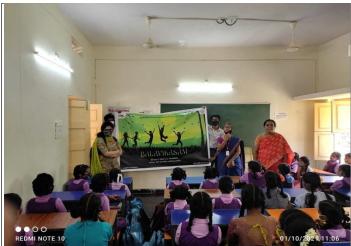

#### **Description of the Event:**

As the students in schools to get the motivation themselves it means the girls problems should know themselves and should know how to solve themselves. So, we the team CEA (Center for Extension Activities) conducted an event called BALA VIKASAM in Z.P high school, Mangalagiri.

The event is the one which is very useful for them to protect themselves from their problem and motivate with the help of Dr.Sumathi (Psychologist). By this event the children are given their response and discuss their problem with madam and team CEA. So, there solve their problem with is facing in the real world.

#### **Event Photos:**

The KLEF-CEA team conducted an event with the help of Dr. Sumathi (psychologist) she clearly explained to the girl students about the problems and given motivation and assistance to the students to fight themselves and protect themselves from the problems.