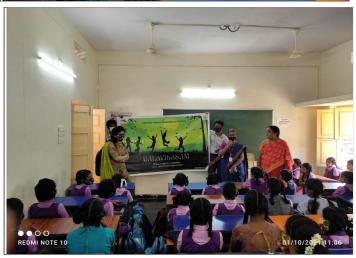

#### **Description of the Event:**

As the students in schools to get the motivation themselves it means the girls problems should know themselves and should know how to solve themselves. So, we the team CEA (Center for Extension Activities) conducted an event called BALA VIKASAM in Z.P high school, Mangalagiri.

The event is the one which is very useful for them to protect themselves from their problem and motivate with the help of Dr.Sumathi (Psychologist). By this event the children are given their response and discuss their problem with madam and team CEA. So, there solve their problem with is facing in the real world.

#### **Event Photos:**

The KLEF-CEA team conducted an event with the help of Dr. Sumathi (psychologist) she clearly explained to the girl students about the problems and given motivation and assistance to the students to fight themselves and protect themselves from the problems.