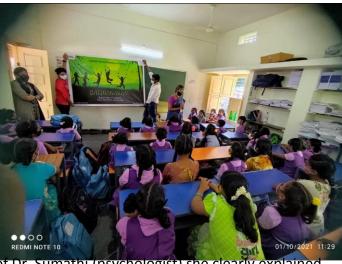

#### **Event Photos:**

The KLEF-CEA team conducted an event with the help of Dr. Sumathi (psychologist) she clearly explained to the girl students about the problems and given motivation and assistance to the students to fight themselves and protect themselves from the problems.