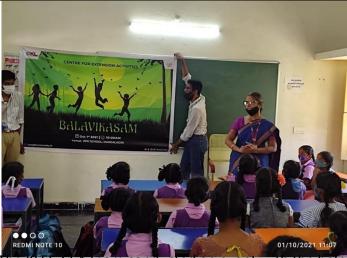

#### **Event Photos:**

The KLEF-CEA team conducted an event with the help of Dr. Sumathi (psychologist) she clearly explained to the girl students about the problems and given motivation and assistance to the students to fight themselves and protect themselves from the problems.