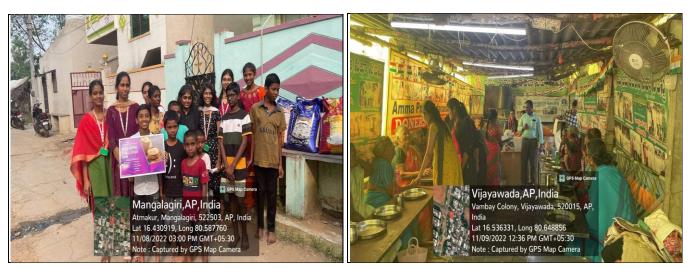

## **Event Photos:**

We went to villages and donated the rice of 1120 people

## Description

The program was organized on 08-11-2022 & 09-11-2022 in Mangalagiri & Vijayawada, Andhra Pradesh, under the KLEF-CEA of the university. Necessary arrangements were made by seeking required permissions.