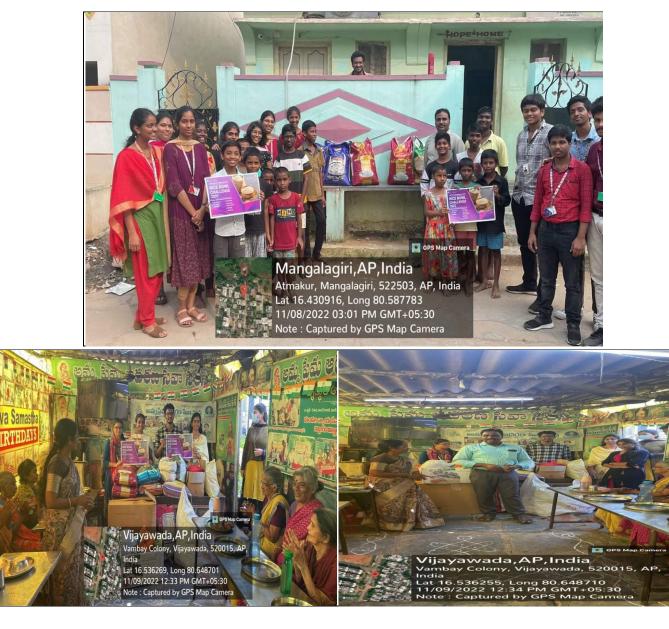

## **Event Photos:**

We went to villages and donated the rice of 1120 people

## Description

The program was organized on 08-11-2022 & 09-11-2022 in Mangalagiri & Vijayawada, Andhra Pradesh, under the KLEF-CEA of the university. Necessary arrangements were made by seeking required permissions.

## Objective

The objective of the "RICE BOWL CHALLENGE" organized by the Department of agriculture science engineering at KL Deemed to be University was to donate the rice bags to the orphanage and raise importance of rice and food among the villagers of Mangalagiri.