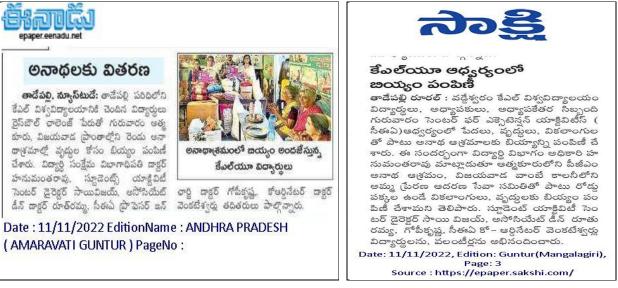

## **News Clippings:**

## Translation of the clippings

#### Eenadu: KU students distributing rice at an orphanage

Tadepalli, Newsday: Students of KL University under Tadepalli district distributed rice for the elderly in two Ra Rashrams of Atma Kuru and Vijayawada areas on Thursday under the name Ricel Challenge. Head of Student Welfare Department Dr. Hanumantha Rao, Director of Sai Vijay Pro.incharge Dr. Gopikrishna, Associate Dean Dr. Ruth Ramya Coordinator Dr. Venkateshwarlu and others were present.

## Sakshi: Distribution of rice under KLU

Tadepalli Rural: Students, faculty and non-teaching staff of Vaddeswaram KL University distributed rice to the poor, elderly, disabled and orphanages under the auspices of the Center for Extension Activities (CEA) on Thursday. On this occasion, the student department officer Ha Numantha Rao said that PGM Orphan Asylum in Atmakuru, Amma Prerna Adarana Seva Samiti in Vijayawada Vambe Colony and also distributed rice to the disabled and elderly living on the roadsides. Student Activity Center Director Sai Vijay, Associate Dean Ruthu Ramya, Gopikrishna, CEA Coordinator Venkateswarlu. Congratulated the students and volunteers.