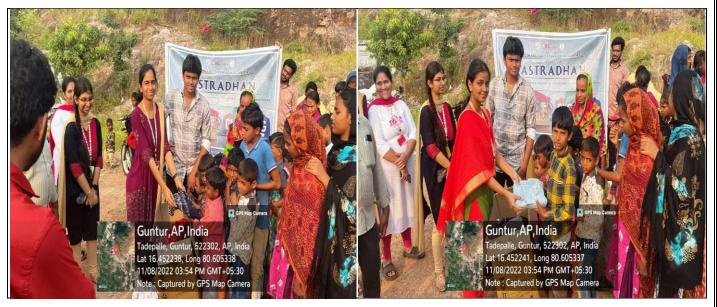

# A report on donation of used clothes to the orphanages "Vasthradhan" on 08/11/2022 & 09/11/2022 at Mangalagiri & Vijayawada areas

## **Event Photos:**

We donated our cloths and essential things to beggars and orphans