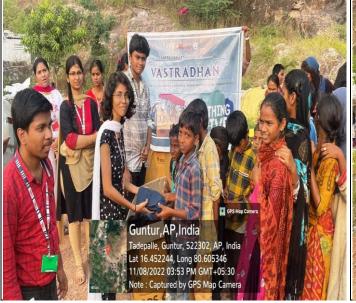

# A report on donation of used clothes to the orphanages "Vasthradhan" on 08/11/2022 & 09/11/2022 at Mangalagiri & Vijayawada areas

## **Event Photos:**

We donated our cloths and essential things to beggars and orphans