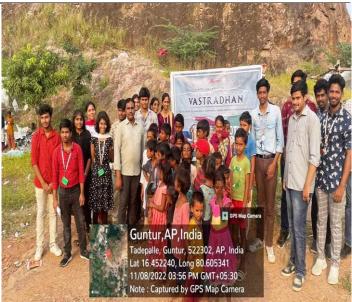

# A report on donation of used clothes to the orphanages "Vasthradhan" on 08/11/2022 & 09/11/2022 at Mangalagiri & Vijayawada areas

## **Event Photos:**

We donated our cloths and essential things to beggars and orphans