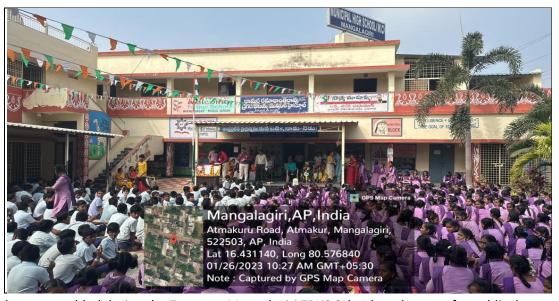

# Report on "Constitutional Basics: Understanding the Law of the Land" by conducting "Constitutional Law" program on 26/01/2023 at Mangalagiri.

Team KLEF-CEA conducted an event constitutional law at Z.P. High School, Mangalagiri. The objective EEE students have organized Essay competition and Elocution, the response was immense, many boys and girls students actively participated and shared their thoughts, and the EEE department has encouraged the students with prizes and

**Details of the Event** 

Name of the Event : Constitutional Law

**Date of the Event** : 26/01/2023

Time : 01:00 am to 1:00pm

Venue : Z.P. High School, MangalagiriNo. of Participants : Students: 94, Faculty & Staff: 02