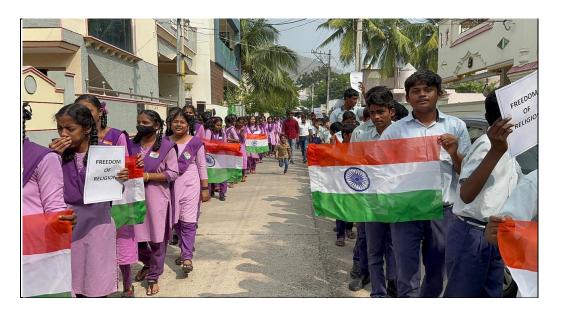

#### Outcome

EEE students organized an Essay competition and Elocution, the response was immense, many boys and girls students actively participated and shared their thoughts, and the EEE department encouraged the students with prizes and certifications Students after the speech progressed for the procession where all the students used the fundamental rights as slogans and marched forward for flag hoisting.

#### **Event Photos:**

Students assembled during the Events at Mangalagiri ZPHS School on the eve of republic day.

EEE faculty Dr B. Loveswara Rao, Dr B. Jyothi, Mrs D Sudha, Mrs G. Swapna and Mr D. Kalyan, have participated in the Event to lead students to execute extension activities on Constitutional Rights.