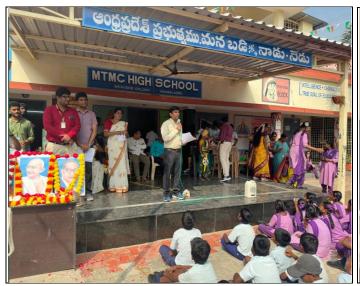

#### **Proceedings of the event:**

Dr. B. Loveswara Rao has addressed the students gathering on the significance of Republic day and the efforts of Dr. B.R. Ambedkar in compiling the Constitution. Dr. Loveswara Rao further listed the fundamental rights of every citizen in specific every student.

#### **Event Photos:**

Students assembled during the Events at Mangalagiri ZPHS School on the eve of republic day.

EEE faculty Dr B. Loveswara Rao, Dr B. Jyothi, Mrs D Sudha, Mrs G. Swapna and Mr D. Kalyan, have participated in the Event to lead students to execute extension activities on Constitutional Rights.