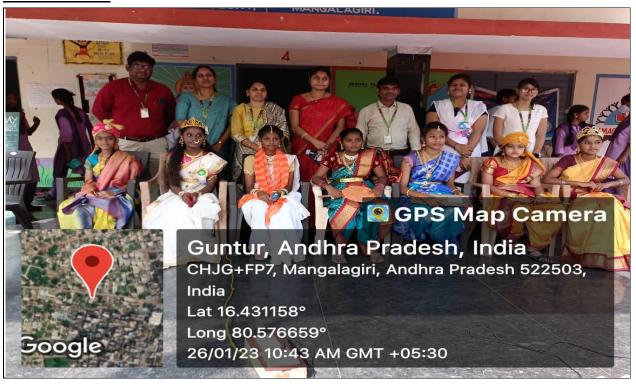

#### **Event Photos:**

Students assembled during the Events at Mangalagiri ZPHS School on the eve of republic day.

EEE faculty Dr B. Loveswara Rao, Dr B. Jyothi, Mrs D Sudha, Mrs G. Swapna and Mr D. Kalyan, have participated in the Event to lead students to execute extension activities on Constitutional Rights.