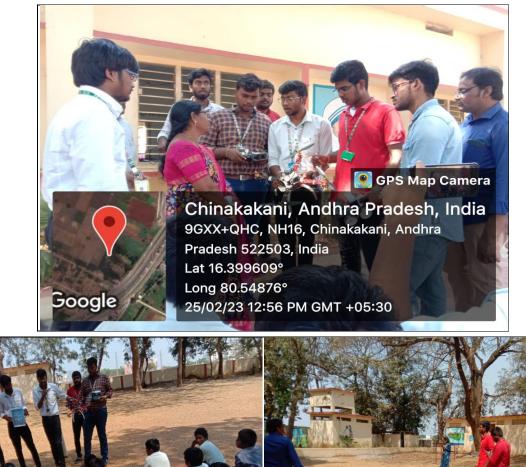

## **Event Photos:**

Google

Google

Chinakakani, Andhra Pradesh, India 9GXX+QHC, NH16, Chinakakani, Andhra Pradesh 522503, India Lat 16.399518° Long 80.54889° 25/02/23 12:34 PM GMT +05:30

🔋 GPS Map Camera

Chinakakani, Andhra Pradesh, India 9GXX+QHC, NH16, Chinakakani, Andhra Pradesh 522503, India Lat 16.399529° Long 80.548935° 25/02/23 12:27 PM GMT +05:30

KLEF-CEA student giving a demo to students about drone.

The KLEF\_CEA team explained about the drone technology and how it will be operated and how it is developing in the present scenario to the students by using the drones.