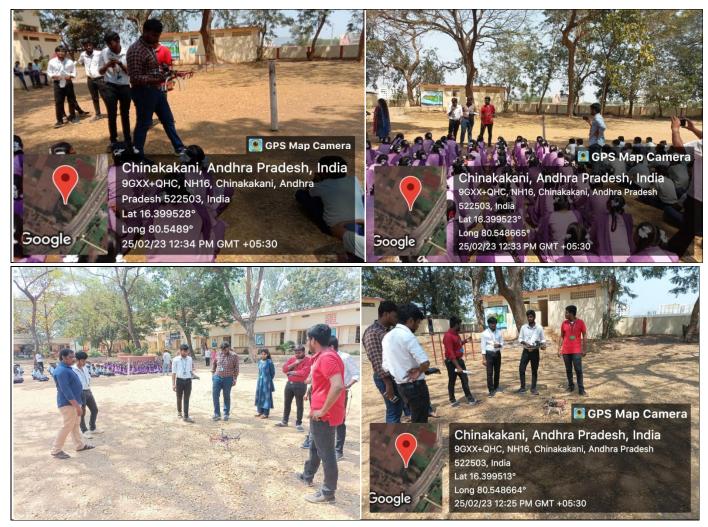

## **Event Photos:**

Google

Google

Chinakakani, Andhra Pradesh, India 9GXX+QHC, NH16, Chinakakani, Andhra Pradesh 522503, India Lat 16.399518° Long 80.54889° 25/02/23 12:34 PM GMT +05:30

🔋 GPS Map Camera

Chinakakani, Andhra Pradesh, India 9GXX+QHC, NH16, Chinakakani, Andhra Pradesh 522503, India Lat 16.399529° Long 80.548935° 25/02/23 12:27 PM GMT +05:30

KLEF-CEA student giving a demo to students about drone.

The KLEF\_CEA team explained about the drone technology and how it will be operated and how it is developing in the present scenario to the students by using the drones.