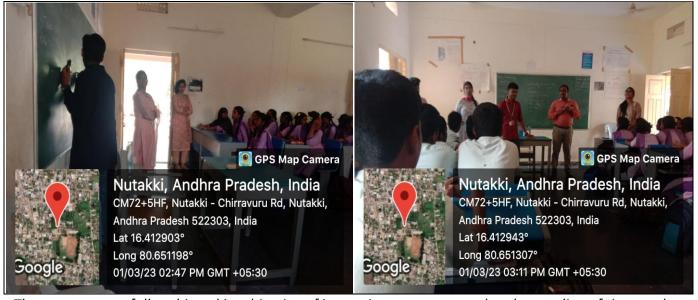

#### Objective

Team KLEF-CEA organized an event called "Tissue Culture" at Z.P. High School in Nutakki Village to raise awareness about tissue culture among students. Volunteers from the KLEF-CEA team arrived at Z.P. High School and were divided into groups. Each volunteer provided a concise explanation of the fundamentals of tissue culture and its historical background. To engage the students, the KLEF-CEA team asked them various questions related to tissue culture. A debate ensued between the KLEF-CEA volunteers and the Z.P. High School students, allowing them to address any last-minute concerns or queries about tissue culture. The event aimed to educate students about tissue culture and its practical applications for the benefit of the community. The event was highly successful, with everyone working together to share knowledge and information about tissue culture.

#### **Proceedings of the Event:**

The students of Z.P. High School responded positively and demonstrated excellent behaviour throughout the program. The event received widespread appreciation from all attendees, as it effectively enhanced understanding of tissue culture. The students of Z.P. High School acquired knowledge about the basics, history, and current applications of tissue culture. The event lasted for a significant duration, allowing for comprehensive coverage of the topic. The KLEF-CEA team's efforts in organizing the event were

#### **Event Photos:**

Team KLEF-CEA organized an event called "Tissue Culture" at Z.P. High School in Nutakki Village to raise awareness about tissue culture among students

The event successfully achieved its objective of increasing awareness and understanding of tissue culture among students