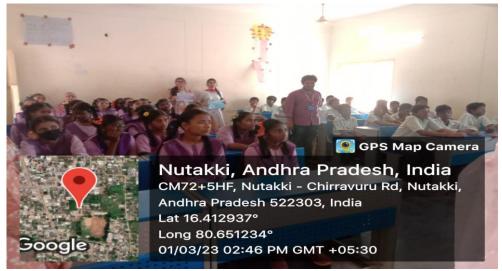

#### Objective

Team KLEF-CEA organized an event called "Tissue Culture" at Z.P. High School in Nutakki Village to raise awareness about tissue culture among students. Volunteers from the KLEF-CEA team arrived at Z.P. High School and were divided into groups. Each volunteer provided a concise explanation of the fundamentals of tissue culture and its historical background. To engage the students, the KLEF-CEA team asked them various questions related to tissue culture. A debate ensued between the KLEF-CEA volunteers and the Z.P. High School students, allowing them to address any last-minute concerns or queries about tissue culture. The event aimed to educate students about tissue culture and its practical applications for the benefit of the community. The event was highly successful, with everyone working together to share knowledge and information about tissue culture.

#### **Proceedings of the Event:**

The students of Z.P. High School responded positively and demonstrated excellent behaviour throughout the program. The event received widespread appreciation from all attendees, as it effectively enhanced understanding of tissue culture. The students of Z.P. High School acquired knowledge about the basics, history, and current applications of tissue culture. The event lasted for a significant duration, allowing for comprehensive coverage of the topic. The KLEF-CEA team's efforts in organizing the event were

#### **Event Photos:**

Team KLEF-CEA organized an event called "Tissue Culture" at Z.P. High School in Nutakki Village to raise awareness about tissue culture among students

The event successfully achieved its objective of increasing awareness and understanding of tissue culture among students