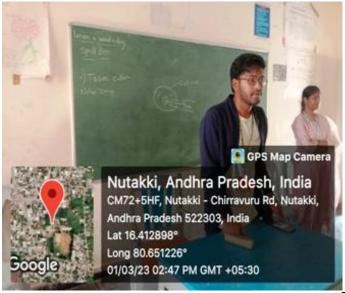

#### **Proceedings of the Event:**

Team KLEF CEA reached Z.P. High School, Nutakki Village

- Then the volunteers were divided into teams and given a deep explanation about theanti-drugs.
- ➤ Then, they additionally added the disadvantages of the drugs and their effects.

#### **Event Photos:**

The KLEF\_CEA team explained about anti drugs and measures to be taken to prevent them and the effect it will cause to the health to the students and interacted with the students.