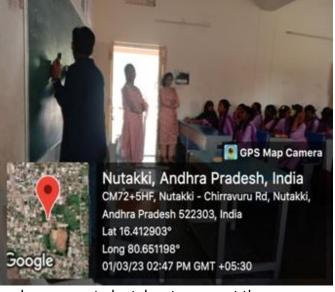

#### **Event Photos:**

The KLEF\_CEA team explained about anti drugs and measures to be taken to prevent them and the effect it will cause to the health to the students and interacted with the students.