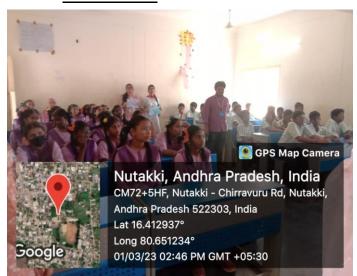

# ANTI DRUG AWARENESS

DATE: 01/03/2023

VENUE: Z.P. High School,

Nutakki

#### **Proceedings of the Event:**

Team KLEF CEA reached Z.P. High School, Nutakki Village

- Then the volunteers were divided into teams and given a deep explanation about theanti-drugs.
- ➤ Then, they additionally added the disadvantages of the drugs and their effects.

#### **Event Photos:**

The KLEF\_CEA team explained about anti drugs and measures to be taken to prevent them and the effect it will cause to the health to the students and interacted with the students.