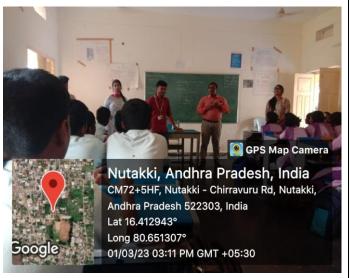

#### **Proceedings of the Event:**

Team KLEF CEA reached Z.P. High School, Nutakki Village

- Then the volunteers were divided into teams and given a deep explanation about theanti-drugs.
- ➤ Then, they additionally added the disadvantages of the drugs and their effects.

  Later, all the students and volunteers joined in the debate to learn more about the drugs and resolve the doubts raised by the students.

The KLEF\_CEA team planned an event to raise awareness among the students about drugs and how it affects our health in the future. Everyone involved collaborated to raise voices about the drugs with the intent to serve the public in good faith. The event was a huge success. Our pupils gave good responses and demonstrated excellent behavior throughout the event.

#### **Event Photos:**

The KLEF\_CEA team explained about anti drugs and measures to be taken to prevent them and the effect it will cause to the health to the students and interacted with the students.