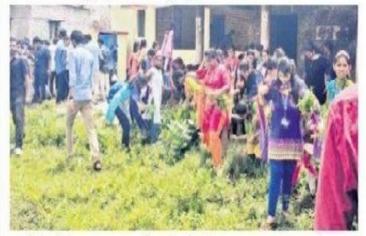

## Swachhta Pakhwada

NSS Unit2 Representing department of ECE K L Deemed to be University has Conducted "Swachhta Pakhwada" Event on 2nd August 2018 in Pedavadlapudi village adopted by NSS Cell. On the day of the event, all the NSS volunteers started from the college at 9.00 am in a bus and reached the respective places by 9.45 am. The main theme of the NSS cell is to create the social awareness among Students. After reaching the village, volunteers met Village sarpanch and identified the places to do swatch Bharath activity. Three to four places are identified including government elementary school and underpass bridges. Volunteers are also planned to conduct an awareness program in school children about basic personal hygiene to avoid seasonal fevers.

All the volunteers actively took part in the event and participated in cleaning of the school and roads. Some volunteers participated in awareness program. Each volunteer of awareness program given a group of school children to create individual awareness on personal hygiene. Volunteers cleaned surroundings of school which was filled with full of garbage and waste plants. Some of volunteers went to house-to-house awareness program about cleanliness in the village. Explained how important to keep their premises clean and tidy to avoid seasonal fevers and several illnesses. All the villagers supported villagers and gave them motivation to conduct more events in the same village in near future. Faculty from Department of ECE and NSS program officers of the units participated and coordinated the event with self-motivation.

## **Event Photos & Press Clippings:**

NSS Volunteers Cleaning the jungle at Pedavadlapudi primary school premises on 02-08-2018.

NSS Volunteers Clean the surrounding of the Govt. School Premises on 02-08-2018