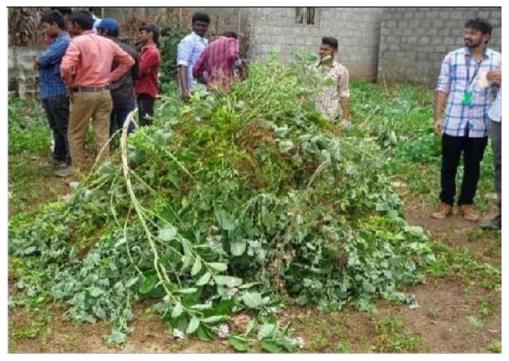

## Swachhta Pakhwada

NSS Unit2 Representing department of ECE K L Deemed to be University has Conducted "Swachhta Pakhwada" Event on 2nd August 2018 in Pedavadlapudi village adopted by NSS Cell. On the day of the event, all the NSS volunteers started from the college at 9.00 am in a bus and reached the respective places by 9.45 am. The main theme of the NSS cell is to create the social awareness among Students. After reaching the village, volunteers met Village sarpanch and identified the places to do swatch Bharath activity. Three to four places are identified including government elementary school and underpass bridges. Volunteers are also planned to conduct an awareness program in school children about basic personal hygiene to avoid seasonal fevers.

All the volunteers actively took part in the event and participated in cleaning of the school and roads. Some volunteers participated in awareness program. Each volunteer of awareness program given a group of school children to create individual awareness on personal hygiene. Volunteers cleaned surroundings of school which was filled with full of garbage and waste plants. Some of volunteers went to house-to-house awareness program about cleanliness in the village. Explained how important to keep their premises clean and tidy to avoid seasonal fevers and several illnesses. All the villagers supported villagers and gave them motivation to conduct more events in the same village in near future. Faculty from Department of ECE and NSS program officers of the units participated and coordinated the event with self-motivation.

## **Event Photos & Press Clippings:**

NSS Volunteers Cleaning the jungle at Pedavadlapudi primary school premises on 02-08-2018.

NSS Volunteers Clean the surrounding of the Govt. School Premises on 02-08-2018