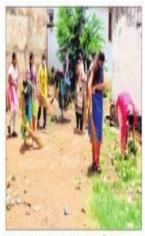

## Swachhta Pakhwada

NSS Unit2 Representing department of ECE K L Deemed to be University has Conducted "Swachhta Pakhwada" Event on 2nd August 2018 in Pedavadlapudi village adopted by NSS Cell. On the day of the event, all the NSS volunteers started from the college at 9.00 am in a bus and reached the respective places by 9.45 am. The main theme of the NSS cell is to create the social awareness among Students. After reaching the village, volunteers met Village sarpanch and identified the places to do swatch Bharath activity. Three to four places are identified including government elementary school and underpass bridges. Volunteers are also planned to conduct an awareness program in school children about basic personal hygiene to avoid seasonal fevers.

All the volunteers actively took part in the event and participated in cleaning of the school and roads. Some volunteers participated in awareness program. Each volunteer of awareness program given a group of school children to create individual awareness on personal hygiene. Volunteers cleaned surroundings of school which was filled with full of garbage and waste plants. Some of volunteers went to house-to-house awareness program about cleanliness in the village. Explained how important to keep their premises clean and tidy to avoid seasonal fevers and several illnesses. All the villagers supported villagers and gave them motivation to conduct more events in the same village in near future. Faculty from Department of ECE and NSS program officers of the units participated and coordinated the event with self-motivation.

## **Event Photos & Press Clippings:**

NSS Volunteers Cleaning the jungle at Pedavadlapudi primary school premises on 02-08-2018.

NSS Volunteers Clean the surrounding of the Govt. School Premises on 02-08-2018