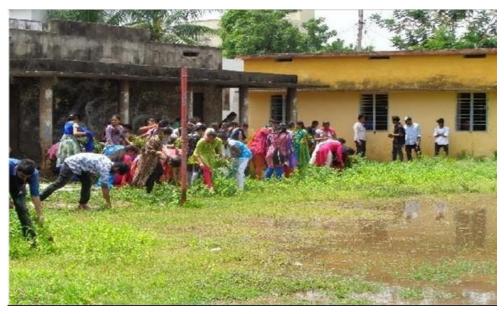

## Swachhta Pakhwada

NSS Unit2 Representing department of ECE K L Deemed to be University has Conducted "Swachhta Pakhwada" Event on 2nd August 2018 in Pedavadlapudi village adopted by NSS Cell. On the day of the event, all the NSS volunteers started from the college at 9.00 am in a bus and reached the respective places by 9.45 am. The main theme of the NSS cell is to create the social awareness among Students. After reaching the village, volunteers met Village sarpanch and identified the places to do swatch Bharath activity. Three to four places are identified including government elementary school and underpass bridges. Volunteers are also planned to conduct an awareness program in school children about basic personal hygiene to avoid seasonal fevers.

All the volunteers actively took part in the event and participated in cleaning of the school and roads. Some volunteers participated in awareness program. Each volunteer of awareness program given a group of school children to create individual awareness on personal hygiene. Volunteers cleaned surroundings of school which was filled with full of garbage and waste plants. Some of volunteers went to house-to-house awareness program about cleanliness in the village. Explained how important to keep their premises clean and tidy to avoid seasonal fevers and several illnesses. All the villagers supported villagers and gave them motivation to conduct more events in the same village in near future. Faculty from Department of ECE and NSS program officers of the units participated and coordinated the event with self-motivation.

## **Event Photos & Press Clippings:**

NSS Volunteers Cleaning the jungle at Pedavadlapudi primary school premises on 02-08-2018.

NSS Volunteers Clean the surrounding of the Govt. School Premises on 02-08-2018