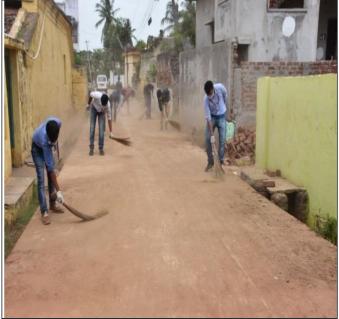

#### 18<sup>th</sup> March 2019 Swachh Bharath

Afternoon of the first day About 50 volunteers divided into sub g r o u p s and went into the streets, lanes and by lanes of the village. A few groups organized a cleanliness drive Swatch Bharath by selecting a street nearby the panchayat office. Volunteers cleaned the village roads, removed dust heaps and they attempted to create awareness on cleanliness and hygiene volunteers participated actively and encouraged villagers to keep their streets neatly so that there will be less mosquitoes and good surroundings as a result the villagers are not affected with infectious diseases. This programme aimed to aware the people on cleanliness, Health, Hygiene in the village. NSS volunteers appreciated the people who use pits and maintain cleanliness in their homes and streets.

NSS Volunteers cleaning the Village Streets on 18-03-2019