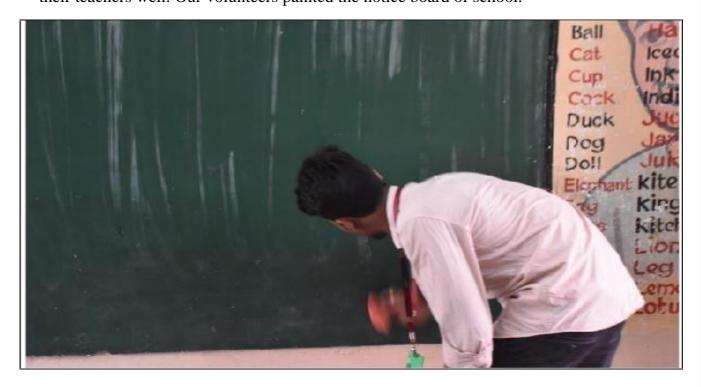

Doctors and Technicians health checkup to patients on 19-03-2019 **20**<sup>th</sup> **March 2019 Painting Blackboards:** 

# Many of the Black Boards of the Zilla Parishad High School (ZPH) are not in good condition, so we painted boards so that they can understand the written contents by their teachers well. Our volunteers painted the notice board of school.

Volunteers Painting Govt. School boards on 20-03-2019