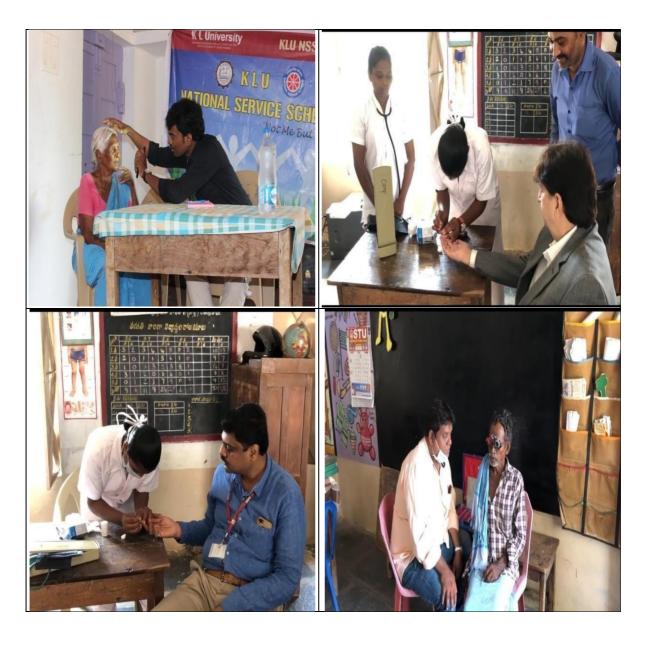

# 19th March 2019 Medical Camp Program

The blood group identification program we invited two Doctors from your university and anu hospitals to do the job. The grouping is very important when it comes to having a blood transfusion. If blood is given to a patient that has a blood type that is incompatible with the blood type of the blood that the patient receives, it can cause intravenous clumping in the patient's blood which can be fatal.

The patient's body can start producing antibodies that attack the antigens on the blood cells in the blood that was given to the patient. Many villagers came to know their blood group and we had given an identity card so that they will never forget.

Doctors and Technicians health checkup to patients on 19-03-2019 **20**<sup>th</sup> **March 2019 Painting Blackboards:** 