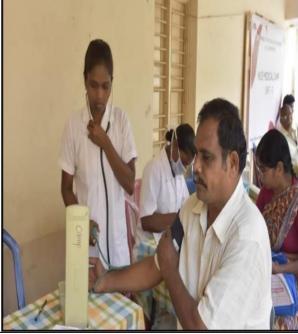

# 19th March 2019 Medical Camp Program

The blood group identification program we invited two Doctors from your university and anu hospitals to do the job. The grouping is very important when it comes to having a blood transfusion. If blood is given to a patient that has a blood type that is incompatible with the blood type of the blood that the patient receives, it can cause intravenous clumping in the patient's blood which can be fatal.

The patient's body can start producing antibodies that attack the antigens on the blood cells in the blood that was given to the patient. Many villagers came to know their blood group and we had given an identity card so that they will never forget.

Doctors and Technicians health checkup to patients on 19-03-2019 **20**<sup>th</sup> **March 2019 Painting Blackboards:** 