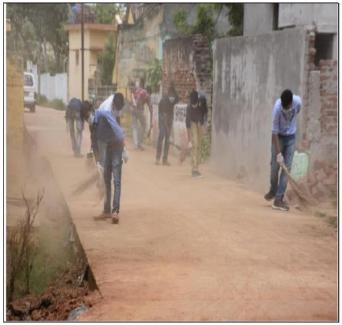

#### 18<sup>th</sup> March 2019 Swachh Bharath

Afternoon of the first day About 50 volunteers divided into sub g r o u p s and went into the streets, lanes and by lanes of the village. A few groups organized a cleanliness drive Swatch Bharath by selecting a street nearby the panchayat office. Volunteers cleaned the village roads, removed dust heaps and they attempted to create awareness on cleanliness and hygiene volunteers participated actively and encouraged villagers to keep their streets neatly so that there will be less mosquitoes and good surroundings as a result the villagers are not affected with infectious diseases. This programme aimed to aware the people on cleanliness, Health, Hygiene in the village. NSS volunteers appreciated the people who use pits and maintain cleanliness in their homes and streets.

NSS Volunteers cleaning the Village Streets on 18-03-2019