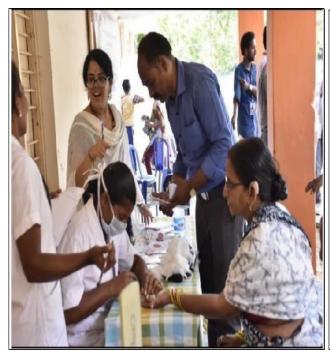

# 19th March 2019 Medical Camp Program

The blood group identification program we invited two Doctors from your university and anu hospitals to do the job. The grouping is very important when it comes to having a blood transfusion. If blood is given to a patient that has a blood type that is incompatible with the blood type of the blood that the patient receives, it can cause intravenous clumping in the patient's blood which can be fatal.

The patient's body can start producing antibodies that attack the antigens on the blood cells in the blood that was given to the patient. Many villagers came to know their blood group and we had given an identity card so that they will never forget.

Doctors and Technicians health checkup to patients on 19-03-2019 **20**<sup>th</sup> **March 2019 Painting Blackboards:** 