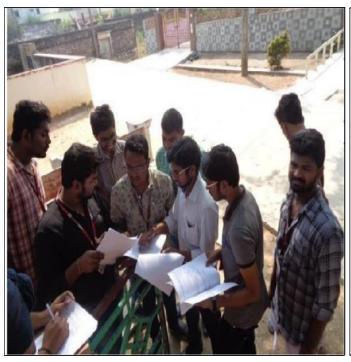

# 22<sup>nd</sup> March 2019 Interactive Session With Students:

We asked children about their point of interest and described to them in which path to go so that they can achieve their dreams. We had a good interactive session with all the students.

Students asking questions and our volunteers clarifying the doubts on 21-03-2019