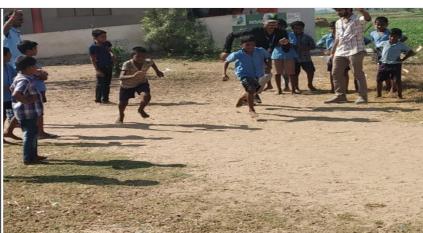

# 22<sup>nd</sup> March 2019 at Evening Conducting Games

volunteers conducted games for students of Zilla Parishad High school like lemon and spoon, drawing, frog jump for kids, skipping, running race competitions, and given prizes for the winners on 22-03-2019