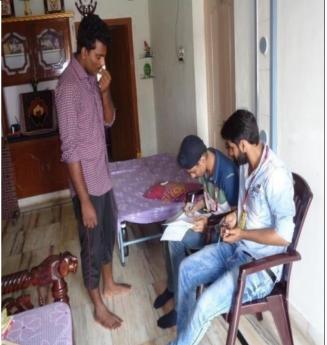

# 18th March 2019 at Afternoon Voter Awareness

As a part of our event we the NSS volunteers stepped forward to spread the word about the importance of voting and the right to vote. We divided into groups which consisted of 3 members and spread across the village. We motivated the villagers of chirravuru to vote and cast their vote righteously.

Voter Registrations forms filled NSS Volunteers on 18-03-2019