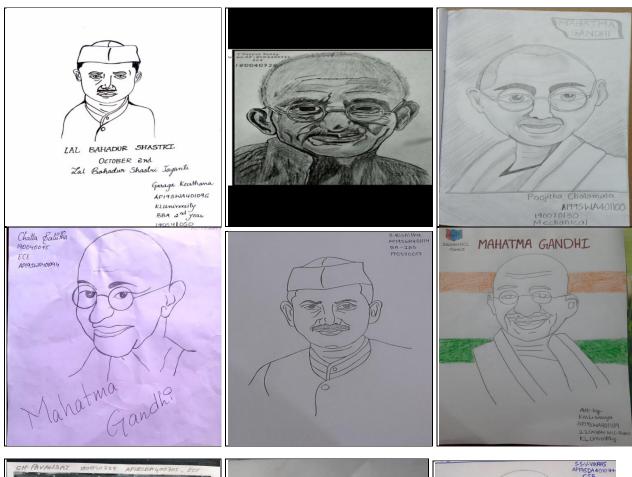

22(A) Tenali battalion, NCC KLEF UNIT carried out this drawing activity on October 2nd 2020 on the eve of Gandhi and Lal Bahadur Shastri Jayanti .Cadets participated by drawing the images of Gandhi and Sastry. It inspired the cadets how to gain knowledge by knowing the information about them.

#### GANDHI - AHIMSA PARAMO DHARMAHA: SASTRY - JAI JAWAN! JAI KISAAN!

They said both Farmers & Soldiers play a key role in running the country.

Mohandas Karamchand Gandhi was an Indian lawyer, anti-colonial nationalist and political ethicist, led Non-Cooperation Movement, Civil Disobedience Movement, Swaraj, and Quit-India movement against the British government. Gandhi identified his overall method of non-violent action as Satyagraha. **The Nobel Peace Prize**. He was nominated several times, but was never awarded the prize.

# **Event Photos:**

| In this | pandemic, NCCKLEF UNIT utilised this event in productive wa              | ay. This event  |
|---------|--------------------------------------------------------------------------|-----------------|
| remem   | abered our shine of patriotism and importance of skills. Cadets are      | participated in |
| very ac | ctive way .their participation stood as tribute to our legendary persona | alities.        |
|         |                                                                          |                 |
|         |                                                                          |                 |
|         |                                                                          |                 |
|         |                                                                          |                 |
|         |                                                                          |                 |
|         |                                                                          |                 |
|         |                                                                          |                 |
|         |                                                                          |                 |
|         |                                                                          |                 |
|         |                                                                          |                 |
|         |                                                                          |                 |
|         |                                                                          |                 |
|         |                                                                          |                 |
|         |                                                                          |                 |
|         |                                                                          |                 |
|         |                                                                          |                 |
|         |                                                                          |                 |
|         |                                                                          |                 |
|         |                                                                          |                 |
|         |                                                                          |                 |
|         |                                                                          |                 |