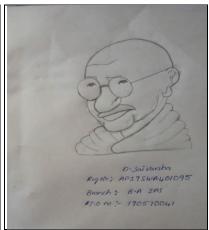

22(A) Tenali battalion, NCC KLEF UNIT carried out this drawing activity on October 2nd 2020 on the eve of Gandhi and Lal Bahadur Shastri Jayanti .Cadets participated by drawing the images of Gandhi and Sastry. It inspired the cadets how to gain knowledge by knowing the information about them.

#### GANDHI - AHIMSA PARAMO DHARMAHA: SASTRY - JAI JAWAN! JAI KISAAN!

They said both Farmers & Soldiers play a key role in running the country.

Mohandas Karamchand Gandhi was an Indian lawyer, anti-colonial nationalist and political ethicist, led Non-Cooperation Movement, Civil Disobedience Movement, Swaraj, and Quit-India movement against the British government. Gandhi identified his overall method of non-violent action as Satyagraha. **The Nobel Peace Prize**. He was nominated several times, but was never awarded the prize.

# **Event Photos:**

| In this | pandemic, NCCKLEF UNIT utilised this event in productive wa              | ay. This event  |
|---------|--------------------------------------------------------------------------|-----------------|
| remem   | abered our shine of patriotism and importance of skills. Cadets are      | participated in |
| very ac | ctive way .their participation stood as tribute to our legendary persona | alities.        |
|         |                                                                          |                 |
|         |                                                                          |                 |
|         |                                                                          |                 |
|         |                                                                          |                 |
|         |                                                                          |                 |
|         |                                                                          |                 |
|         |                                                                          |                 |
|         |                                                                          |                 |
|         |                                                                          |                 |
|         |                                                                          |                 |
|         |                                                                          |                 |
|         |                                                                          |                 |
|         |                                                                          |                 |
|         |                                                                          |                 |
|         |                                                                          |                 |
|         |                                                                          |                 |
|         |                                                                          |                 |
|         |                                                                          |                 |
|         |                                                                          |                 |
|         |                                                                          |                 |
|         |                                                                          |                 |