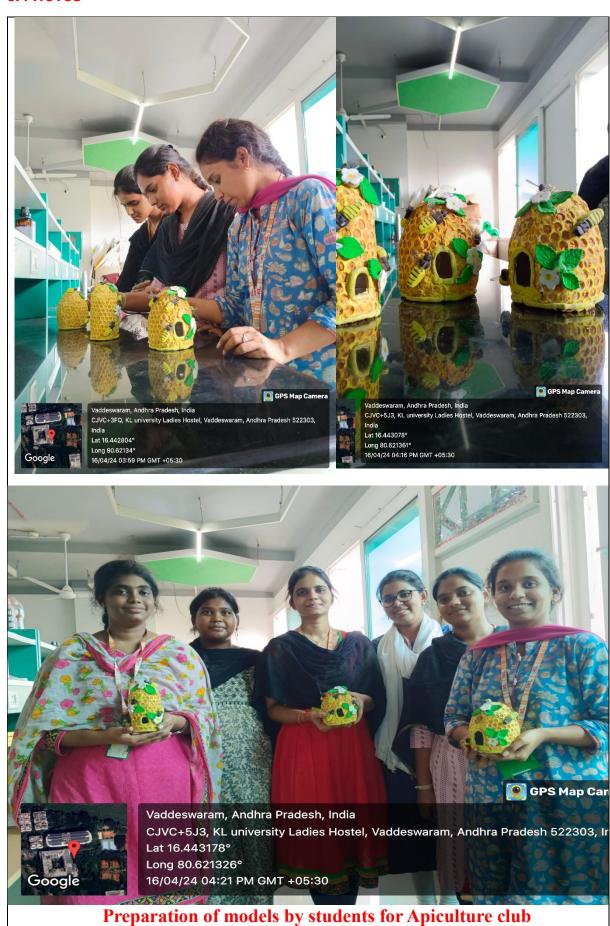

#### 6. Description of the event

The event for crafting apiary hive models for the apiculture club brings members together in a workshop style environment. Through hands-on activities, participants learn about hive designs and beekeeping while infusing their creativity into the models. Discussions on bee conservation and pollination enrich the experience, fostering camaraderie among attendees. The resulting decorative pieces not only enhance the club's aesthetic appeal but also symbolize its commitment to beekeeping and environmental awareness. A showcase of the finished models celebrates the collective effort and artistic expression of club members, reinforcing their shared passion for apiculture.

#### 7. Outcome of the event

The event's outcome for crafting apiary hive models includes enriched education on hive designs and beekeeping practices, fostering interest among participants. These decorative pieces enhance the club's ambiance and symbolize its commitment to beekeeping and environmental stewardship. Through collaborative efforts, members bond, strengthening the club's community spirit. The creative expression showcased in the models reflects the diverse perspectives and talents within the club. Ultimately, the event raises awareness about the vital role of bees and beekeepers in sustaining ecosystems, aligning with the club's mission of promoting apiculture and environmental conservation.

#### 8. PHOTOS