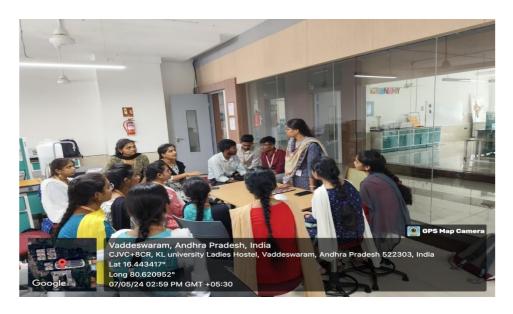

Students and Faculty of KLEF, Vaddeswaram

KL College of Agriculture initiated Agri-incubation club to encourage entrepreneurship skills in agriculture where students were given information regarding the agrientrepreneurship and agri startups.

Students were explained the importance of entrepreneurial skills and how they can convert their innovative ideas into budding startups and thereby evolving into an well established enterprises.

#### **OUTCOME OF THE VISIT**

Students participated interestingly and gained knowledge on entrepreneurship in agriculture and were instructed to brain storm their ideas and come up with innovative thoughts to make them into viable business ideas.