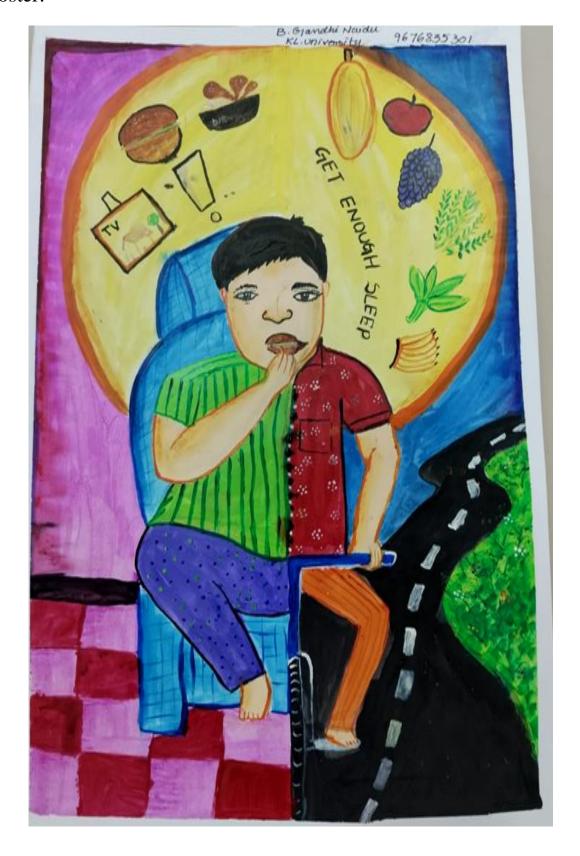

## National Level Poster Presentation Competition

**Gandi Naidu won 1**<sup>st</sup> **Prize** in National Level Creativity Hunt Event Contest (Poster Presentation) conducted at M J Naidu Super Specialty Hospital -Vijayawada

## Poster: