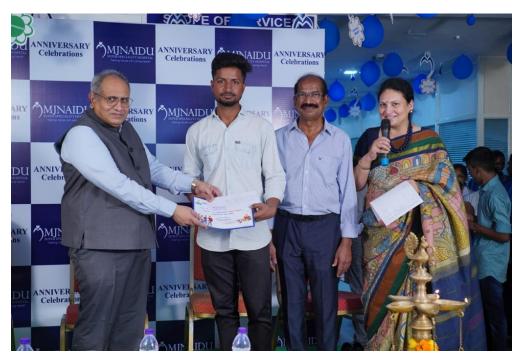

## National Level Poster Presentation Competition

**Gandi Naidu won 1**<sup>st</sup> **Prize** in National Level Creativity Hunt Event Contest (Poster Presentation) conducted at M J Naidu Super Specialty Hospital -Vijayawada