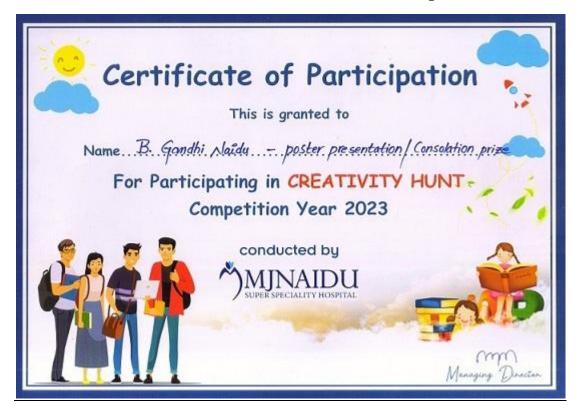

## National Level Poster Presentation Competition

**Gandi Naidu won 1**<sup>st</sup> **Prize** in National Level Creativity Hunt Event Contest (Poster Presentation) conducted at M J Naidu Super Specialty Hospital -Vijayawada