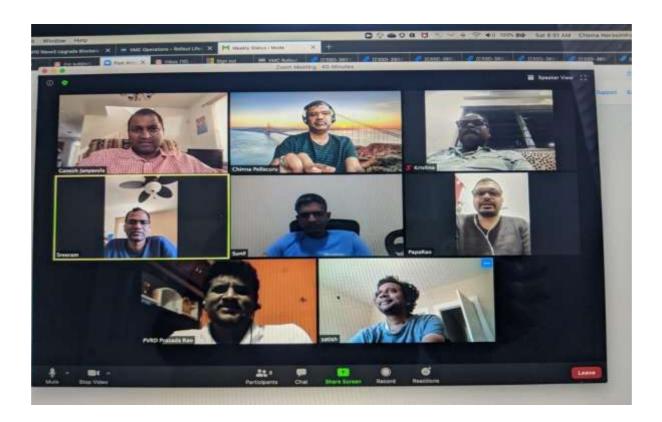

## Report on Virtual Alumni Meeting for the class of 1990-94 CSE on 04/07/2020

KLU Alumni Association has taken an initiative of having a Virtual Meet, planned on  $4^{th}$  July 2020 for all CSE Alumni residing in USA and India. This 'Virtual Meet' is a session planned to lighten the moods of all alumni in this stressful situation and to have networking among all our alumni. Most of CSE Alumni missing all the fun and excitement at Silver jubilee celebrations held at our University campus on August  $3^{rd}$ , 2019 for class of 1990-94, For sharing of views and memories at KLCE.

On every month first Saturday all will be connecting to Zoom for more bonding, Many of our alumni agreed to participate in sharing their Knowledge to current student batches in the latest trending technologies like 1) Artificial Intelligence 2) Cloud Security and Virtualization 3) VPN 4) Cyber Security and Digital Forensics 5) Data Science and IoT.