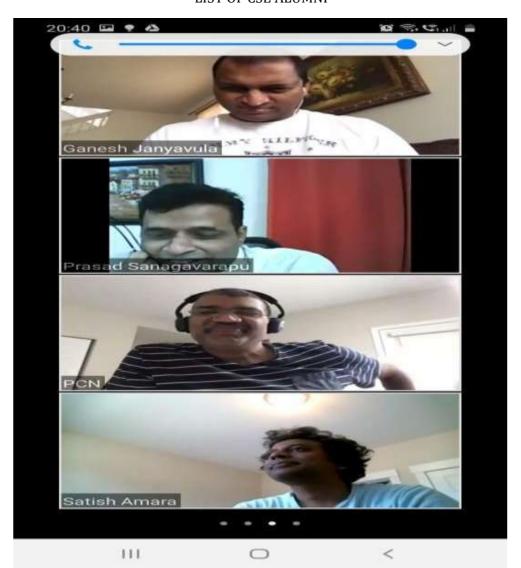

## Report on Virtual Alumni Meeting for the class of 1990-94 CSE on 04/07/2020

KLU Alumni Association has taken an initiative of having a Virtual Meet, planned on  $4^{th}$  July 2020 for all CSE Alumni residing in USA and India. This 'Virtual Meet' is a session planned to lighten the moods of all alumni in this stressful situation and to have networking among all our alumni. Most of CSE Alumni missing all the fun and excitement at Silver jubilee celebrations held at our University campus on August  $3^{rd}$ , 2019 for class of 1990-94, For sharing of views and memories at KLCE.

On every month first Saturday all will be connecting to Zoom for more bonding, Many of our alumni agreed to participate in sharing their Knowledge to current student batches in the latest trending technologies like 1) Artificial Intelligence 2) Cloud Security and Virtualization 3) VPN 4) Cyber Security and Digital Forensics 5) Data Science and IoT.