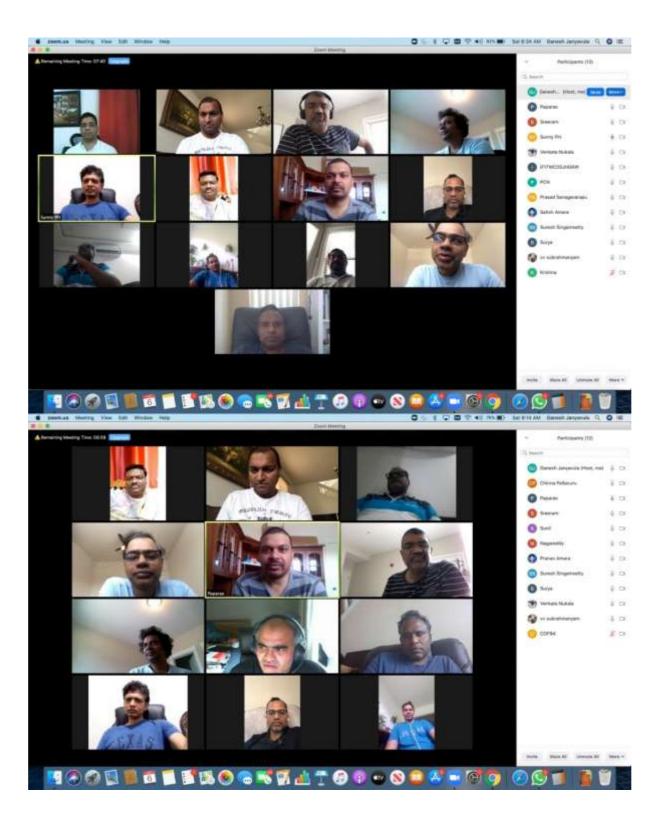

## Report on Virtual Alumni Meeting for the class of 1990-94 CSE on 04/07/2020

KLU Alumni Association has taken an initiative of having a Virtual Meet, planned on  $4^{th}$  July 2020 for all CSE Alumni residing in USA and India. This 'Virtual Meet' is a session planned to lighten the moods of all alumni in this stressful situation and to have networking among all our alumni. Most of CSE Alumni missing all the fun and excitement at Silver jubilee celebrations held at our University campus on August  $3^{rd}$ , 2019 for class of 1990-94, For sharing of views and memories at KLCE.

On every month first Saturday all will be connecting to Zoom for more bonding, Many of our alumni agreed to participate in sharing their Knowledge to current student batches in the latest trending technologies like 1) Artificial Intelligence 2) Cloud Security and Virtualization 3) VPN 4) Cyber Security and Digital Forensics 5) Data Science and IoT.