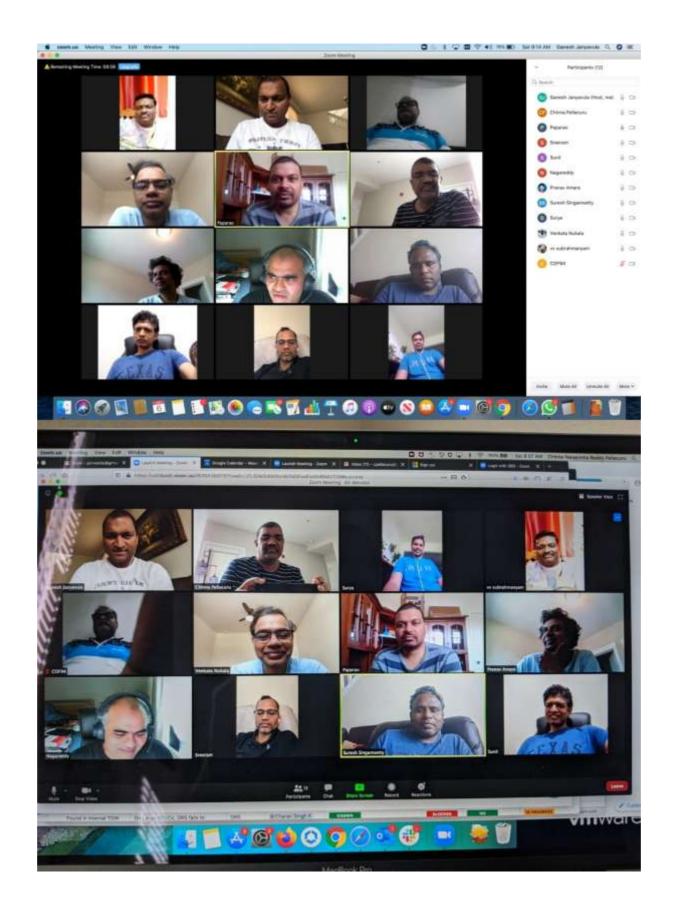

## Report on Virtual Alumni Meeting for the class of 1990-94 CSE on 04/07/2020

KLU Alumni Association has taken an initiative of having a Virtual Meet, planned on  $4^{th}$  July 2020 for all CSE Alumni residing in USA and India. This 'Virtual Meet' is a session planned to lighten the moods of all alumni in this stressful situation and to have networking among all our alumni. Most of CSE Alumni missing all the fun and excitement at Silver jubilee celebrations held at our University campus on August  $3^{rd}$ , 2019 for class of 1990-94, For sharing of views and memories at KLCE.

On every month first Saturday all will be connecting to Zoom for more bonding, Many of our alumni agreed to participate in sharing their Knowledge to current student batches in the latest trending technologies like 1) Artificial Intelligence 2) Cloud Security and Virtualization 3) VPN 4) Cyber Security and Digital Forensics 5) Data Science and IoT.