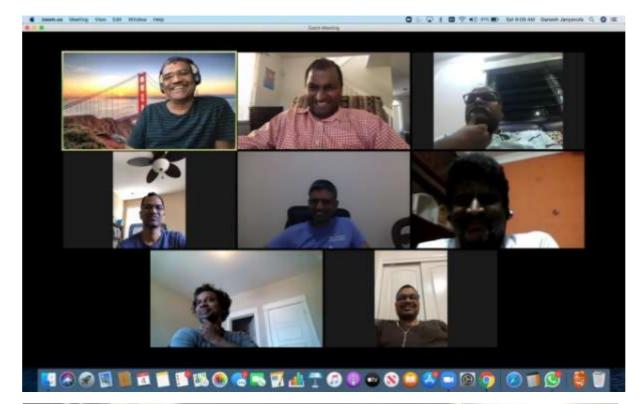

## Report on Virtual Alumni Meeting for the class of 1990-94 CSE on 04/07/2020

KLU Alumni Association has taken an initiative of having a Virtual Meet, planned on  $4^{th}$  July 2020 for all CSE Alumni residing in USA and India. This 'Virtual Meet' is a session planned to lighten the moods of all alumni in this stressful situation and to have networking among all our alumni. Most of CSE Alumni missing all the fun and excitement at Silver jubilee celebrations held at our University campus on August  $3^{rd}$ , 2019 for class of 1990-94, For sharing of views and memories at KLCE.

On every month first Saturday all will be connecting to Zoom for more bonding, Many of our alumni agreed to participate in sharing their Knowledge to current student batches in the latest trending technologies like 1) Artificial Intelligence 2) Cloud Security and Virtualization 3) VPN 4) Cyber Security and Digital Forensics 5) Data Science and IoT.