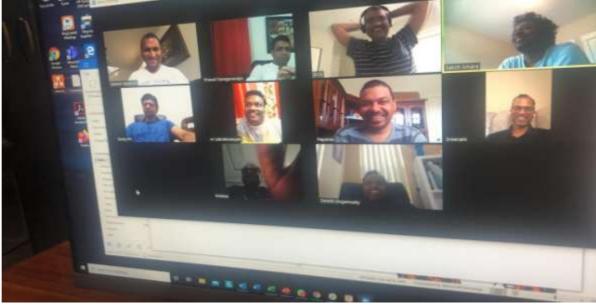

## Report on Virtual Alumni Meeting for the class of 1990-94 CSE on 04/07/2020

KLU Alumni Association has taken an initiative of having a Virtual Meet, planned on  $4^{th}$  July 2020 for all CSE Alumni residing in USA and India. This 'Virtual Meet' is a session planned to lighten the moods of all alumni in this stressful situation and to have networking among all our alumni. Most of CSE Alumni missing all the fun and excitement at Silver jubilee celebrations held at our University campus on August  $3^{rd}$ , 2019 for class of 1990-94, For sharing of views and memories at KLCE.

On every month first Saturday all will be connecting to Zoom for more bonding, Many of our alumni agreed to participate in sharing their Knowledge to current student batches in the latest trending technologies like 1) Artificial Intelligence 2) Cloud Security and Virtualization 3) VPN 4) Cyber Security and Digital Forensics 5) Data Science and IoT.