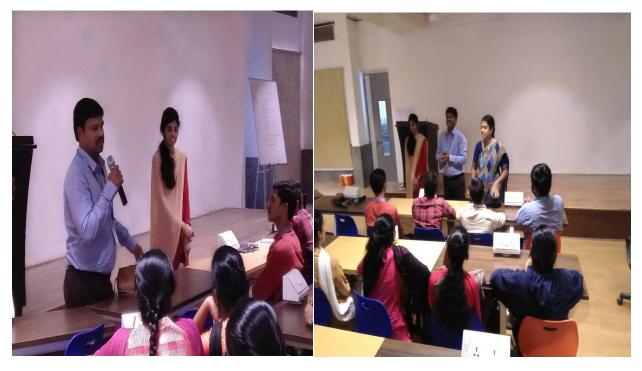

Fig 1: Dr. P.Satyanarayana (HoD-ECM) addressed and talking to students about Anita

She spoke with students about the potential reach of the "MS Program in R&D" by how to be passionate about self-learning. She learned Signal Processing and explained how it contributes to the learning of Machine Learning and Computer Vision concepts, etc.