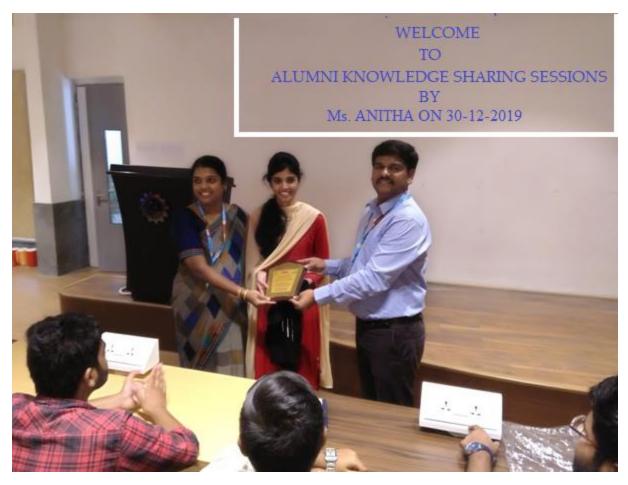

Fig 4: Token of gratitude to Ms. Anita from KLEF Alumni Association

KLEF has an academic practice, welcoming ALUMNI, and holding guest sessions with ALUMNI students. It teaches students how to develop approaches to the outside world in their careers. Dr. Satyanarayana (ECM-HoD), Mrs. K.Krishnaveni (F/I/C Alumni) facilitated, Ms. Anita with the KLEF Alumni T-Shirt and Memento as a token of gratitude for heartfulness.