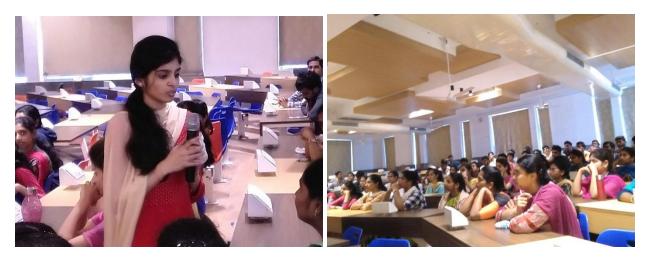

Fig 2: Anita mesmerizing talk to students about the concept of Driverless cars

She introduced the idea of Driver-Less Cars in which human drivers never required to take control of the vehicle to operate it safely. Autonomous or "driverless" cars, how they integrate sensors and software to monitor, navigate, and drive the car.