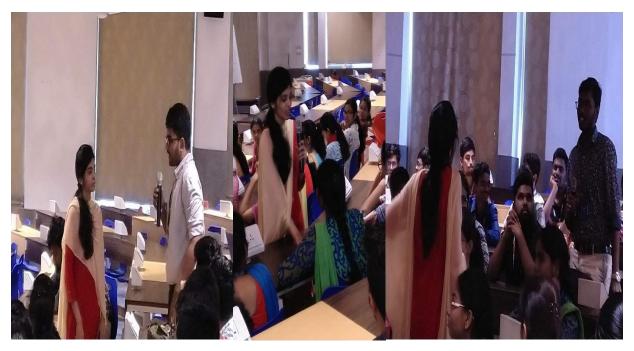

Fig 3: Anita's interaction with students about their questions

She talked with the students about their understanding of the session before and after the start, leading them in the right way to approach.