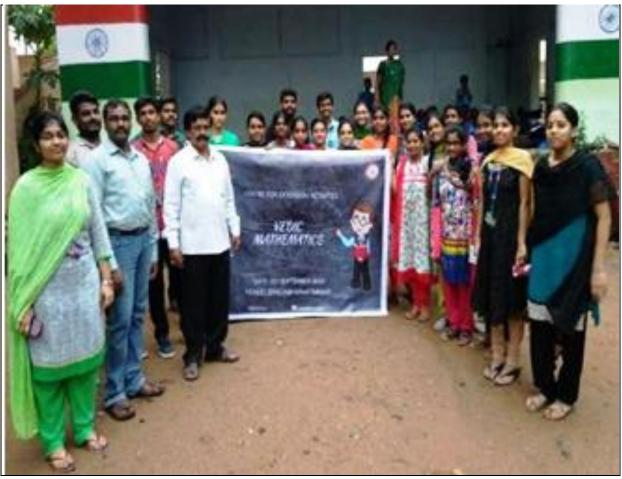

# **Event photos:**

Vedic Maths" on 26/09/2018 at Z.P. High School Tadepalli Village