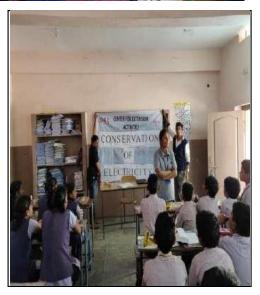

### **Event Photos**:

KLEF Students explained to school students about how to conserve electricity in different ways

KLEF Students explained to school students about how to conserve electricity in different ways