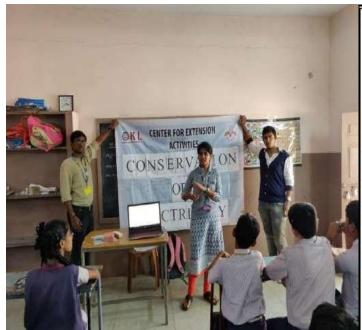

### **Event Photos**:

KLEF Students explained to school students about how to conserve electricity in different ways

KLEF Students explained to school students about how to conserve electricity in different ways