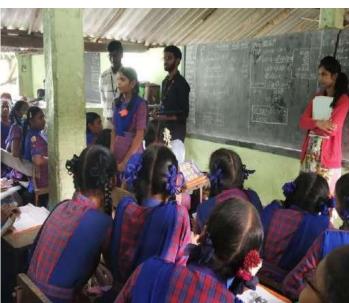

### **Event Photos**:

KLEF Students explained to school students about how to conserve electricity in different ways

KLEF Students explained to school students about how to conserve electricity in different ways