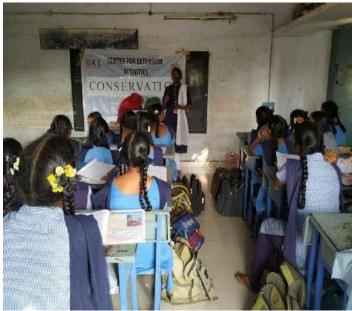

### **Event Photos**:

KLEF Students explained to school students about how to conserve electricity in different ways

KLEF Students explained to school students about how to conserve electricity in different ways