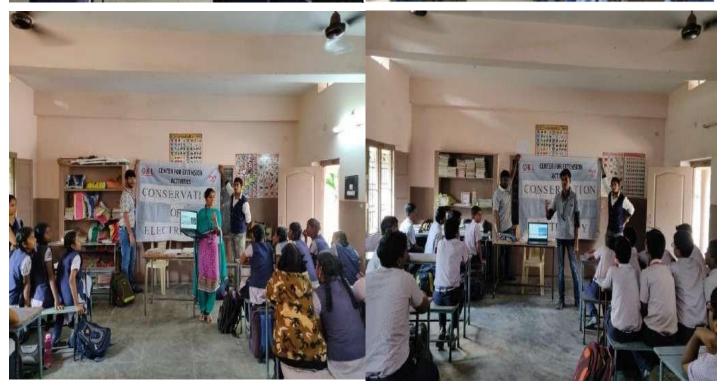

### **Event Photos**:

KLEF Students explained to school students about how to conserve electricity in different ways

KLEF Students explained to school students about how to conserve electricity in different ways