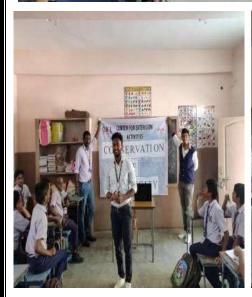

### **Event Photos**:

KLEF Students explained to school students about how to conserve electricity in different ways

KLEF Students explained to school students about how to conserve electricity in different ways