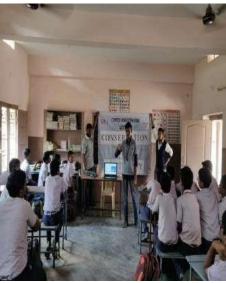

### **Event Photos**:

KLEF Students explained to school students about how to conserve electricity in different ways

KLEF Students explained to school students about how to conserve electricity in different ways