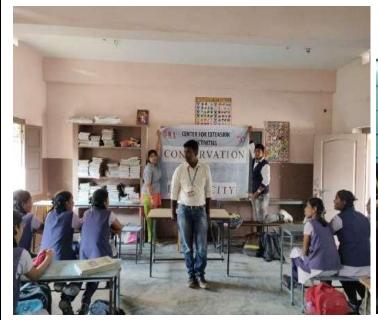

### **Event Photos**:

KLEF Students explained to school students about how to conserve electricity in different ways

KLEF Students explained to school students about how to conserve electricity in different ways