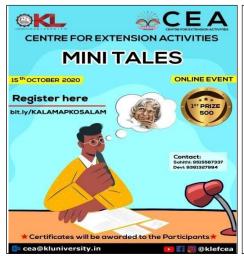

\*\*\*

This is to inform that the Centre for Extension Activities (CEA) of KLEF will be organizing the Mini Tales [Kalam apko salam] on 15-10-2020 online event at KLEF.

**Event** 

: Mini Tales (Kalam apko salam)

Dates:

: 15-10-2020

**Timings** 

: 09:30 am to 01:00 pm

Venue

: online event, KLEF

Interested Students can participate in the event.

Buses start from the Stadium.

For further information regarding this event contact Dr. P. Gopi Krishna (Mobile No. 9963696066), Prof.Incharge, (CEA) and Dr.S. Venkateswarlu, CEA- Coordinator, (Mobile No. 9052359906)

REGISTRAR

REGISTRAR
Koneru Lakshmaiah Education Foundation
(Deemed to be University)
Green Fields, VADDESWARAM-522 302.
Guntur District, Andhra Pradesh.