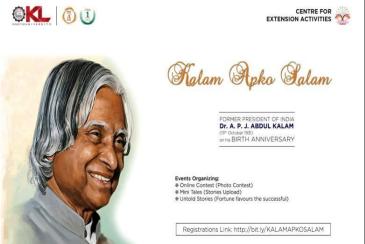

# A report on Dr. A.P.J. Abdul Kalam's inspiration story "Mini Tales (Kalam Apko Salam)" on 15.10.2020 online mode event at K.L.E.F

#### **Description of the Event:**

If you FAIL, never give up because fail means "first attempt in learning". These are the words said by our former president Dr. A.P.J. Abdul Kalam. Many such words uttered by him were not just out of his intellect, they were out of his experience rather. There are many such situations and phases of kalam's life which just did not turn him to be a great human being but also stood as an inspiration for many young aspirants like us. Grab this opportunity of recollecting those inspirational experiences of Abdul Kalam's life and present them in the form of mini-tales. Join us in reliving and cherishing the phases of Kalam's life.

#### **Benefits:**

Taking privilege to recollect and embrace the life of Dr.A.P.J.Kalam.

**Details of the Event** 

Name of the Event : Mini Tales (Kalam Apko Salam)

**Date of the Event** : 15.10.2020

**Time** : 09:30 am to 1:00pm

Venue : Online event, K.L.E.F

No. of Participants : Students: 81, Faculty & Staff: 05

No. of Beneficiaries : 450