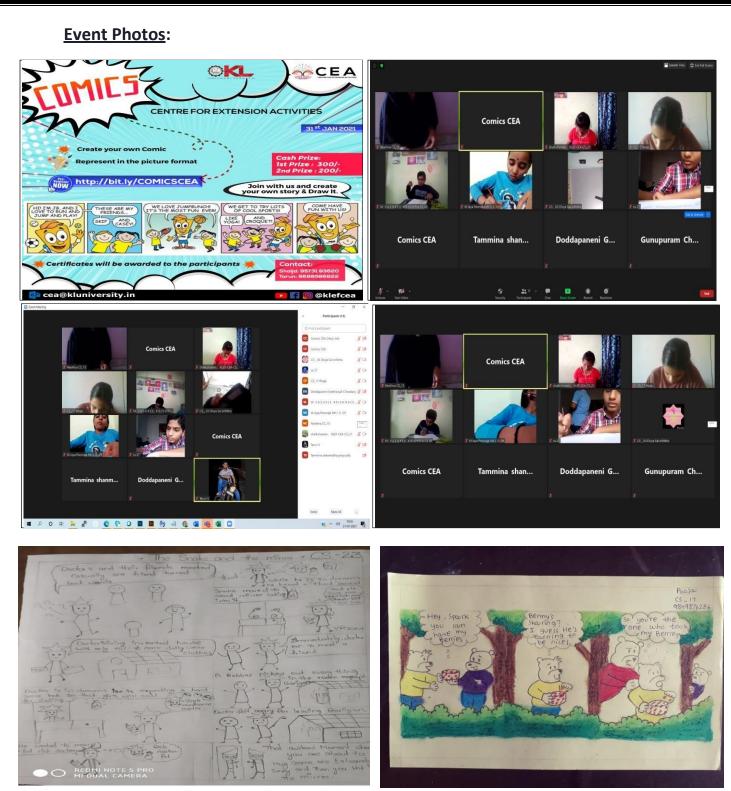

## **Description of the Event:**

We team CEA, planned to conduct a comic's event on this republic day i.e. 30/01/2021. Comics are a medium used to express ideas with images, often combined with text or other visual information. It typically takes the form of a sequence of panels of images. Cartooning and other forms of illustration are the most common imagemaking means in comics in this event the registered participants are asked to draw the pictures and narrate the story behind the picture. We have successfully conducted the Comics event through ZOOM meetings.

Benefits:

- To increase the creativity of children
- To develop and enhance the inbuilt creative skills of the participants.

Register Link: http://bit.ly/COMICSCEA

| Details of the Event |   |                                   |
|----------------------|---|-----------------------------------|
| Name of the Event    | : | Comics                            |
| Date of the Event    | : | 30.01.2021                        |
| Time                 | : | 09:30 am to 12:15 pm              |
| Venue                | : | Online Event, KLEF                |
| No. of Participants  | : | Students: 81, Faculty & Staff: 03 |
| No. of Beneficiaries | : | 285                               |