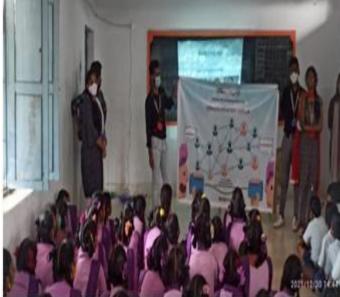

### **Event photos**:

The KLEF\_CEA team given an perspective about the communication skills to the students and their importance for them.