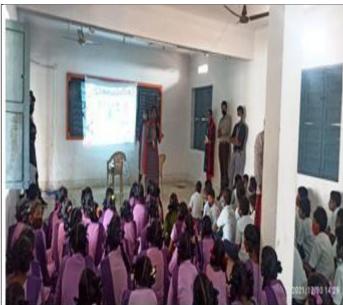

### **Event photos**:

The KLEF\_CEA team given an perspective about the communication skills to the students and their importance for them.