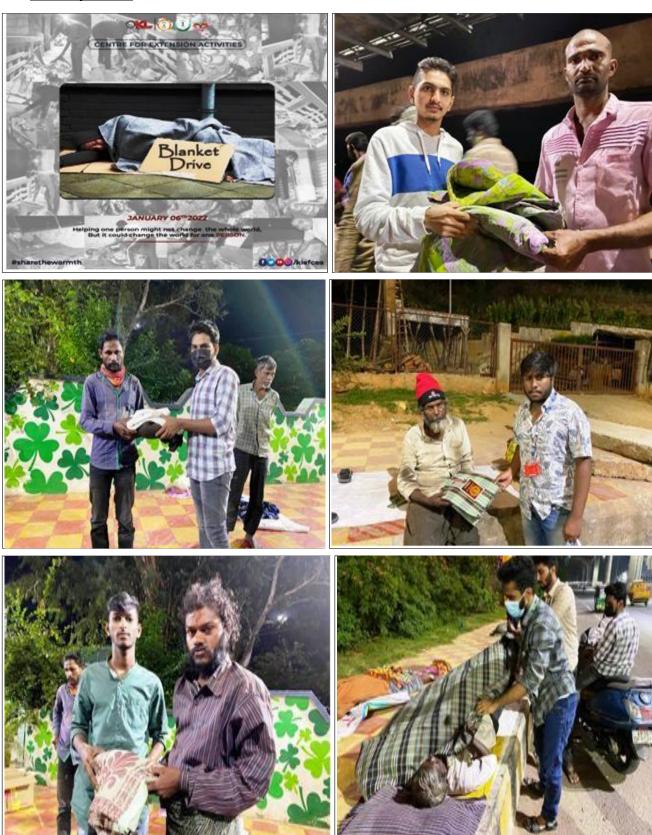

# Report on "Blanket Distribution for the Needy" through Blanket Drive on 06.01.2022 at Vijayawada area.

Aspiration: The main Endeavour of the event is to help the needy.

#### Initiation:

We team CEA took a lead in helping the needy through this event "Blanket Drive." We have involved the students and faculty of our university to donate their own unused blankets. We have placed drop boxes at many places in our university. We have collected 323 blankets.

#### **Conclusion:**

The entire faculty, students and the staff are the main reason for the grand success of the event. Their support for us in the collection of blankets is unforgettable. The eyes of the one in need are the real witness for their sufferings. Kindness is the language which deaf can hear, dumb can speak, blind can see and needy can be benefited. So, we continue this event "Blanket Drive" to help the needy to see andsave their smiles.

**Details of the Event** 

Name of the Event : "Blanket Drive"

Date of the Event : 06/01/2022

Time : 06:30 pm to 9:00pm Venue : Vijayawada area

No. of Participants : Students: 83, Faculty & Staff: 02

No. of Beneficiaries : 323

### **Event photos:**

The KLEF\_CEA team distributed the blankets to the people who were needy at the areas of the Guntur and Vijayawada.

The KLEF\_CEA team distributed the blankets to the people who were needy at the areas of the Guntur and Vijayawada.