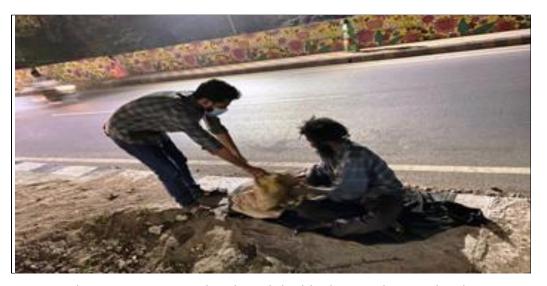

# Report on "Blanket Distribution for the Needy" through Blanket Drive on 06.01.2022 at Vijayawada area.

Aspiration: The main Endeavour of the event is to help the needy.

#### Initiation:

We team CEA took a lead in helping the needy through this event "Blanket Drive." We have involved the students and faculty of our university to donate their own unused blankets. We have placed drop boxes at many places in our university. We have collected 323 blankets.

#### **Conclusion:**

The entire faculty, students and the staff are the main reason for the grand success of the event. Their support for us in the collection of blankets is unforgettable. The eyes of the one in need are the real witness for their sufferings. Kindness is the language which deaf can hear, dumb can speak, blind can see and needy can be benefited. So, we continue this event "Blanket Drive" to help the needy to see andsave their smiles.

**Details of the Event** 

Name of the Event : "Blanket Drive"

Date of the Event : 06/01/2022

Time : 06:30 pm to 9:00pm Venue : Vijayawada area

No. of Participants : Students: 83, Faculty & Staff: 02

No. of Beneficiaries : 323

### **Event photos:**

The KLEF\_CEA team distributed the blankets to the people who were needy at the areas of the Guntur and Vijayawada.

The KLEF\_CEA team distributed the blankets to the people who were needy at the areas of the Guntur and Vijayawada.