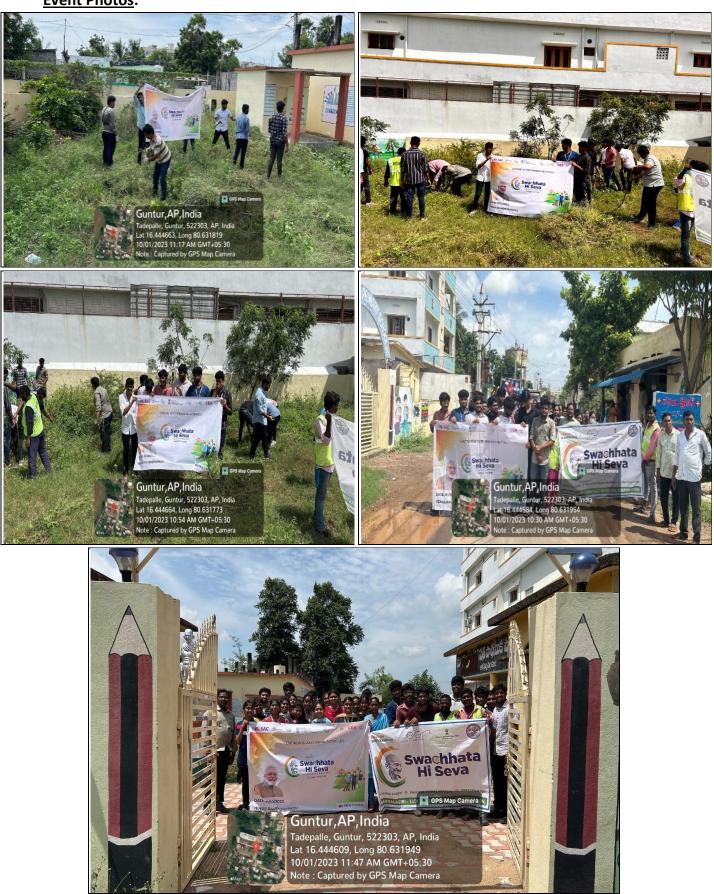

#### **Event Photos:**

Date: 01-10-2023

| Place: Gunde       | meda Village | Date |
|--------------------|--------------|------|
| Name of the Event: | Swachhata Hi | Seva |

| S.No | ID. No     | Name of the Student               | Branch | Signature    |
|------|------------|-----------------------------------|--------|--------------|
| 1    | 2201510041 | Devarapalli Abhilash              | MBA    | Abilash      |
| 2    | 2201510151 | Bhargav Sai Nath Gundu            | MBA    | Sainlask     |
| 3    | 2301510143 | Nagesh Babu Vijji                 | MBA    | Vill         |
| 4    | 2301510251 | Shaik Ashika Mubeen               | MBA    | Auter        |
| 5    | 2301510058 | Mutyala Badrinath                 | MBA    | Debitoth     |
| 6    | 2301510095 | Ravva Sarath Kumar                | MBA    | Gerath       |
| 7    | 2301510011 | Padmini Sree Lasya Chennavajhala  | MBA    | Larye        |
| 8    | 2301510165 | Panchakarla Vasanthi              | MBA    | Valar        |
| 9    | 2201510220 | Pavuluri Anita Sai                | MBA (  | Anitha       |
| 10   | 2301510163 | Mohan Sri Sai Manikanta Penugonda | MBA    | man & Koonta |
| 11   | 2201510201 | P Sai Karthik                     | MBA    | Karthite     |
| 12   | 2301510344 | Bellana Durga Prasad              | MBA    | Durga        |
| 13   | 2201510093 | Kodali Likitha                    | MBA    | Likitha      |
| 14   | 2301510250 | Kondramutla Krishna Rachana       | MBA    | K. Pachon    |
| 15   | 2301510033 | Geethika Kondaveeti               | MBA    | Cereetha     |
| 16   | 2201510180 | Chilakapati Mani Sai              | MBA    | fall         |
| 17   | 2301510005 | Chinta Rahul Kumar                | MBA    | C. Rahul     |
| 18   | 2301510301 | Shaik Arifa                       | MBA    | for          |
| 19   | 2201510079 | Shaik Asif                        | MBA    | proset       |
| 20   | 2301510244 | Purushotham Haasitha              | MBA    | Haastle      |
| 21   | 2201510207 | Mwiinga Cleopatra                 | MBA    | Regentra     |
| 22   | 2201510145 | Shaik Sharuk Basha                | MBA    | Basha        |
| 23   | 2301510135 | Srilekhya Grandhi                 | MBA    | Knardhi      |
| 24   | 2301510031 | Shaik Naseema                     | MBA    | Na Sema      |
| 25   | 2201510253 | Vemula Sri Deepthi                | MBA    | Deepthi      |
| 26   | 2201510256 | Jagannathgouda P Patil            | MBA    | batilles     |
| 27   | 2301510219 | Domma Pavan Sai Venkat            | MBA    | tou pole     |
| 28   | 2301510295 | Veenam Raja Sekhar                | MBA    | Jethar       |
| 29   | 2301510172 | Raghavaraju Rushendra Varma       | MBA    | Varona       |
| 30   | 2301510407 | Mannepalli Jithendra Sai Charan   | MBA    |              |
| 31   | 2301510072 | Jagadeesh Marri                   | MBA    | ble          |