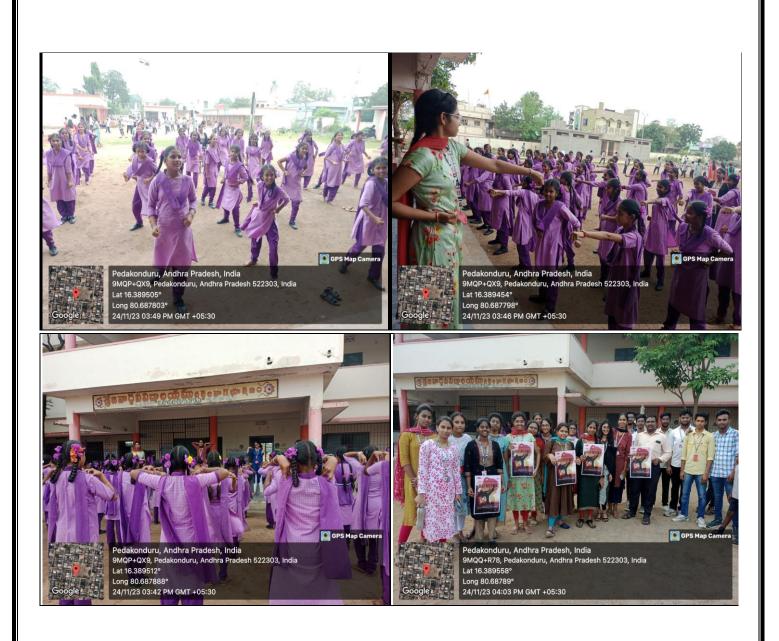

# A report on "Self Defence" 24/11/2023 at Peda Konduru Village

#### **Description:**

KLEF-CEA organized the Self Defence-2 event in Peda Konduru to address the crucial need for personal safety awareness. The event began with an overview of the significance of self- defense, emphasizing its relevance in the context of daily life. Expert trainers and martial arts instructors were engaged to conduct hands-on workshops, teaching participants basic strikes, blocks, and evasion maneuvers.

The event fostered a supportive atmosphere, encouraging participants to actively engage in simulated scenarios, where they could practice and reinforce their newly acquired self- defense skills. Interactive discussions and Q&A sessions allowed participants to seek clarification and deepen their understanding of self-defense principles.

#### Procedure of the Event:

**Event Kick-off:** Introduction to the importance of self-defense and its relevance in daily life.

**Expert-Led Workshops:** Skilled trainers and martial arts instructors conducted hands-on workshops, teaching participants practical self-defense techniques.

**Simulated Scenarios:** Participants engaged in simulated scenarios to practice and reinforcetheir self-defense skills in a controlled environment.

**Interactive Sessions:** Q&A sessions and interactive discussions allowed participants to seek clarification and deepen their understanding of self-defense principles.