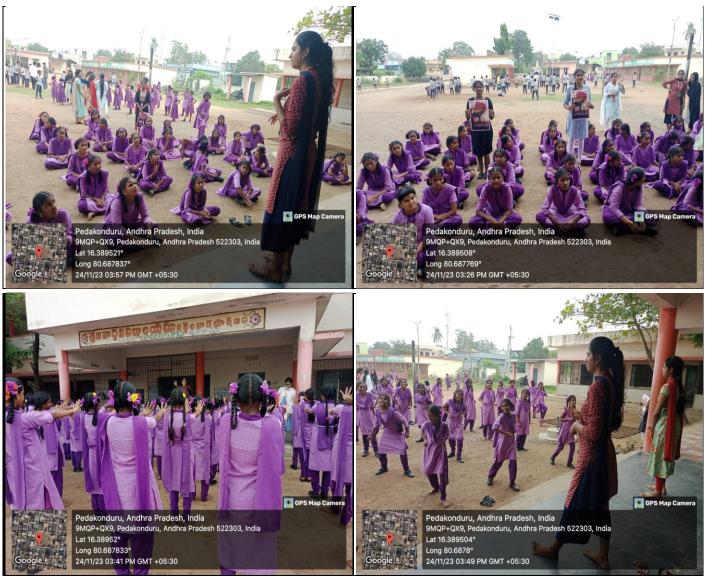

# A report on "Self Defence" 24/11/2023 at Peda Konduru Village

#### **Objective:**

The primary objective of KLEF-CEA's Self Defence-2 event in Peda Konduru was to empower participants with practical self-defense skills, focusing on personal safety and overall well- being. The event aimed to educate, raise awareness, and develop essential skills that individuals can apply in real-life situations.

#### **Description:**

KLEF-CEA organized the Self Defence-2 event in Peda Konduru to address the crucial need for personal safety awareness. The event began with an overview of the significance of self- defense, emphasizing its relevance in the context of daily life. Expert trainers and martial arts instructors were engaged to conduct hands-on workshops, teaching participants basic strikes, blocks, and evasion maneuvers.

The event fostered a supportive atmosphere, encouraging participants to actively engage in simulated scenarios, where they could practice and reinforce their newly acquired self- defense skills. Interactive discussions and Q&A sessions allowed participants to seek clarification and deepen their understanding of self-defense principles.