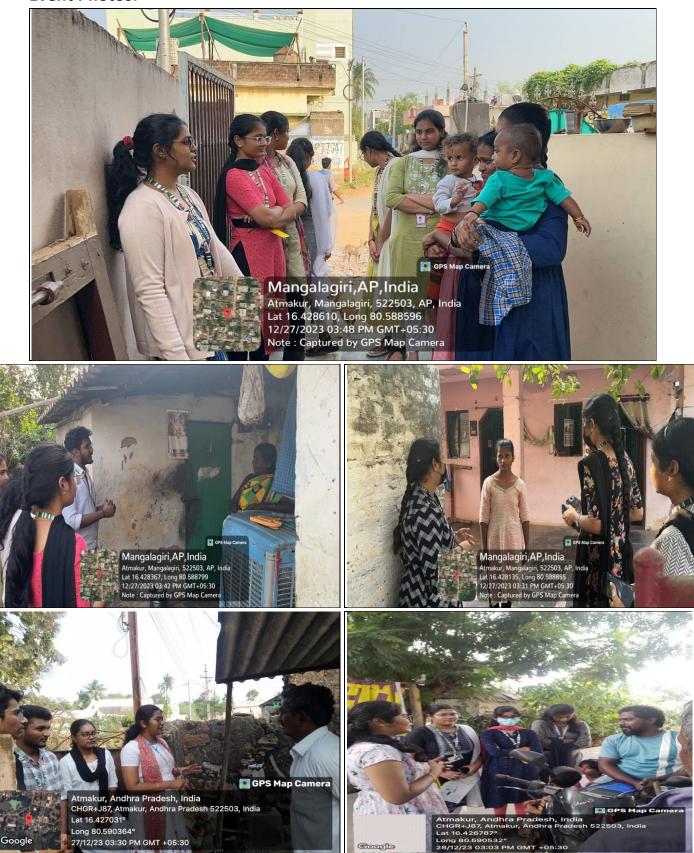

#### **Event Photos:**

Place: Atmakever & china Kakami Date: 28-12-2023 to 29-12-201

#### **Description:**

The Conservation of Electricity Event unfolded as an initiative to address the pressing need for energy conservation in Atmakuru and China Kakani. KLEF-CEA volunteers engaged with the local community to spread awareness about the impact of electricity consumption on the environment and the importance of adopting energy-eminent practices.

The event featured interactive workshops, demonstrations, and practical tips on reducing energy consumption in daily activities. Participants were encouraged to actively engage in discussions and share their experiences in implementing energy-saving measures.