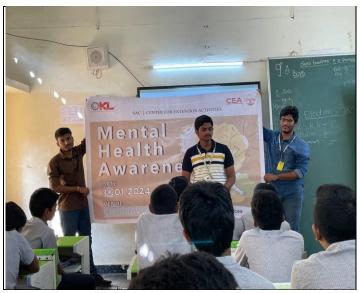

## A report on "Mental Health Awareness" 01/02/2024 at Chirravuru Village

SAC | CENTER FOR EXTENSION ACTIVITIES

# Mental Health Awareness

O1.O2.2O24
VENUE
CHIRRAVURU

### **Details of the Event:**

Date of the Event : 30-01-2024 & 01-02-2024
Name of the Event : Mental Health Awareness
No. of Hours : 01:30 PM To 04: 30 PM
Venue of the Event : Mangalagiri & Chirravuru
No. of Participants : Students: 87, Faculty: 02

No. of Beneficiaries : 735

The Koneru Lakshmaiah Education Foundation's Centre of Extension Activity organized a Mental Health Awareness event on the 31st of January 2024 in Chirravuru. The event aimed to raise awareness about mental health issues, reduce stigma, and provide information and resources for maintaining mental well-being.