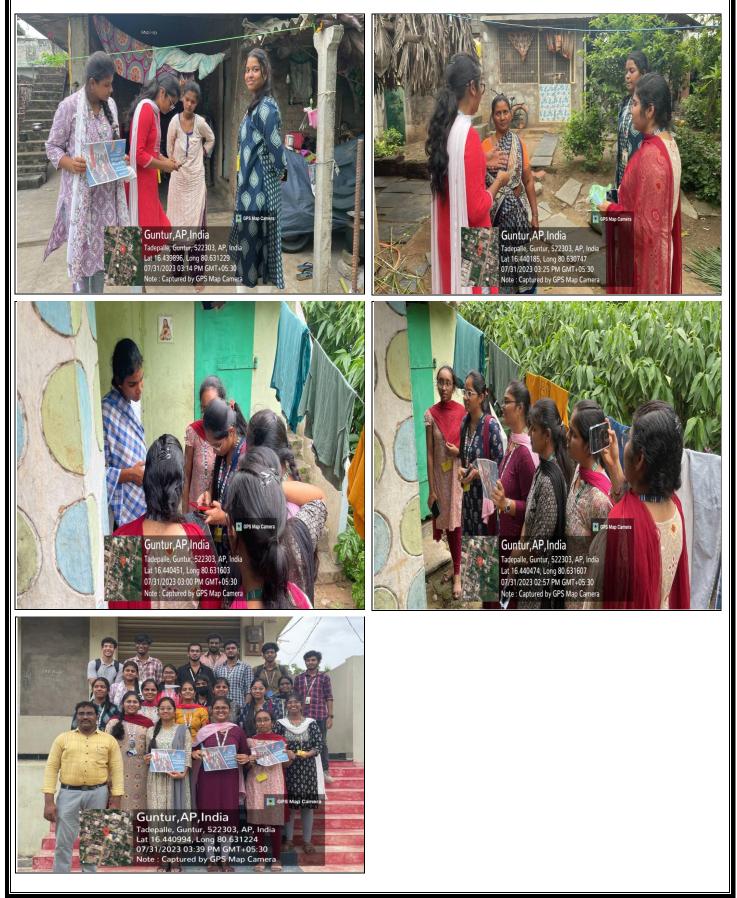

#### **Event Photos:**

To increase women's awareness of their rights, the KLEF\_CEA team organized an event titled "Women's Rights". The KLEF\_CEA team thoroughly explained the ladies' rights to them, including what kinds of mental and physical rights they can have and how to proceed legally, to the women at the Gundemeda Village.

#### The procedure of the event:

- The KLEF\_CEA team arrived at the location
- After dividing into groups, they explained women's rights to the residents of Gundemeda village
- They also covered their mental and physical rights and how to proceed legally
- Finally, they resolved all of the residents' questions.