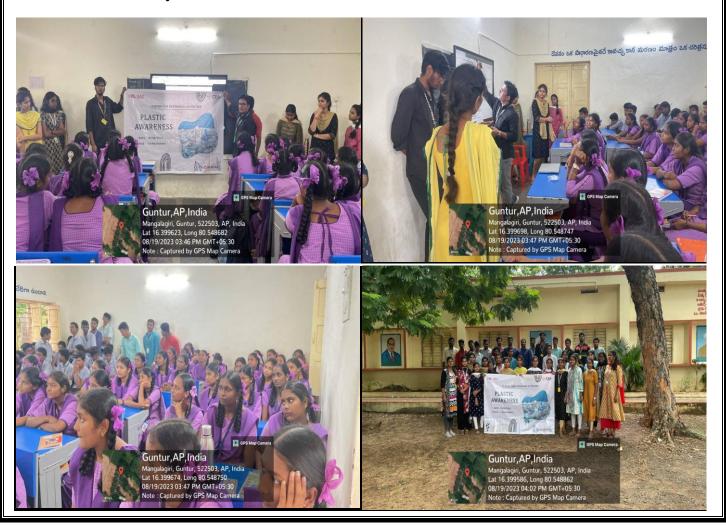

#### The procedure of the event:

- The KLEF\_CEA team arrived at the destination.
- They divided into groups and spoke to the villagers of Chinna Kakani about the use of plastic and how it affects the environment, people, and animals.
- They also discussed the other eco-friendly alternatives.
- Finally, they answered all of the concerns about the damaging effects of plastic usage.

#### **Event Photos:**

Place: China Kakani Village Date: 19-08-2023

Name of the Event: Awareness on plastic

| S.No | ID. No     | Name of the Student                | Branch | Signature      |
|------|------------|------------------------------------|--------|----------------|
| 1    | 2301510093 | Naga Shreya Vallamkondu            | MBA    | Dion.          |
| 2    | 2201510013 | Allada Sree Pavan                  | MBA    | Sneepavan      |
| 3    | 2301510410 | Tavva.Akhil.Babu Akhil Akhil.Babbu | MBA    | Akhil.         |
| 4    | 2301510364 | Meghana Desu                       | MBA    | Meghana        |
| 5    | 2301510215 | Pattan Jaffar Sadhik               | MBA    | before         |
| 6    | 2301510142 | Thalari Meghana                    | MBA    | T. Meghana     |
| 7    | 2301510278 | Oruganti J S A Muralidhar          | MBA    | MercaloPhar    |
| 8    | 2201510024 | Dechiraju Yamini                   | MBA    | Yamas          |
| 9    | 2301510026 | Panda Kusuma                       | MBA    | Kusuma         |
| 10   | 2201510190 | Dampuru Yashwanth Kumar            | MBA    | Keen           |
| 11   | 2201510161 | Cherukuneedi Phaneendra Sai        | MBA    | Phanee Wordhas |
| 12   | 2301510025 | Vamsi Vardhan Reddy Pulagam        | MBA    | Namsi          |
| 13   | 2301510320 | Seeta Rama Raju Jana               | MBA    | ScotBorna      |
| 14   | 2201510085 | Malyavantham Mohansrikrishna       | MBA    | Mohanks.       |
| 15   | 2301510084 | Kothamasu Redanka                  | MBA    | Redanka        |
| 16   | 2201510063 | Tambabatula Yaswanth Surya         | MBA    | Surya.         |
| 17   | 2301510396 | Ranjitha Guvvala                   | MBA    | Rujither       |
| 18   | 2201510021 | V S B Sidhvi Chandan Dharanikota   | MBA    | Chandan/:      |
| 19   | 2301510224 | Pardha Saradhi S Venkata Devalla   | MBA    | MariorT        |
| 20   | 2201510044 | Lukka Divya Sai Teja               | MBA    | Divyo Bai      |
| 21   | 2201510031 | Tiyyagura Ashok Reddy              | MBA    | Ashok          |
| 22   | 2301510210 | Kommula Sandeep                    | MBA    | Sordan         |
| 23   | 2301510268 | T.V. Naga Sai Sriram Budekula      | MBA    | Soilam 02      |
| 24   | 2301510403 | Prattipati Venkata Manikanta       | MBA    | Maritales      |
| 25   | 2301510245 | Challagundla Harika                | MBA    | Hongka.C       |
| 26   | 2301510211 | Durvasula Mrudula                  | MBA    | mable          |
| 27   | 2201510203 | Sudheer Raja Thotakura             | MBA    | Rudhen         |
| 28   | 2201510243 | Yaram Vikas                        | MBA    | Vikas          |
| 29   | 2201510221 | Mallampathi Giridhar Reddy         | MBA    | Swathi         |
| 30   | 2301510108 | Swathi Yama                        | MBA    | 1/2            |
| 31   | 2301510170 | Gajji Lakshmana Deva Raju          | MBA    | DRAGA          |