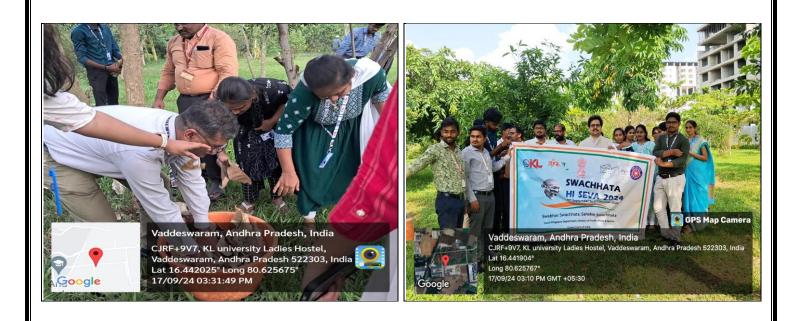

#### **Description of the Event:**

On September 17, 2024, KLEF-CEA organized a successful "Swachhata Hi Seva (Plantation Drive)" event at KLEF, aimed at promoting cleanliness and environmental awareness within the campus and surrounding areas. Participants, including students, faculty, and community members, came together to plant various saplings, contributing to the greening of the environment and enhancing biodiversity. The initiative highlighted the importance of cleanliness in conjunction with sustainable practices, encouraging a collective sense of responsibility toward maintaining a clean and healthy ecosystem. Through this drive, KLEF-CEA not only fostered environmental stewardship but also strengthened community bonds, emphasizing that individual effort can lead to significant positive change in promoting a cleaner and greener future.

#### Outcome:

The "Swachhata Hi Seva (Plantation Drive)" organized by KLEF-CEA on September 17, 2024, resulted in a significant positive impact on both the environment and the community. Participants successfully planted a diverse range of saplings, contributing to the greening of the campus and surrounding areas, which enhanced local biodiversity and improved air quality. The event fostered a strong sense of camaraderie among students, faculty, and community members, who collaborated in the spirit of environmental stewardship. Feedback from participants highlighted increased awareness of the importance of cleanliness and sustainable practices, with many expressing a commitment to maintaining the newly planted areas. Overall, the drive not only beautified the environment but also instilled a lasting sense of responsibility towards ecological conservation and cleanliness in the community.

#### **Event Photos:**