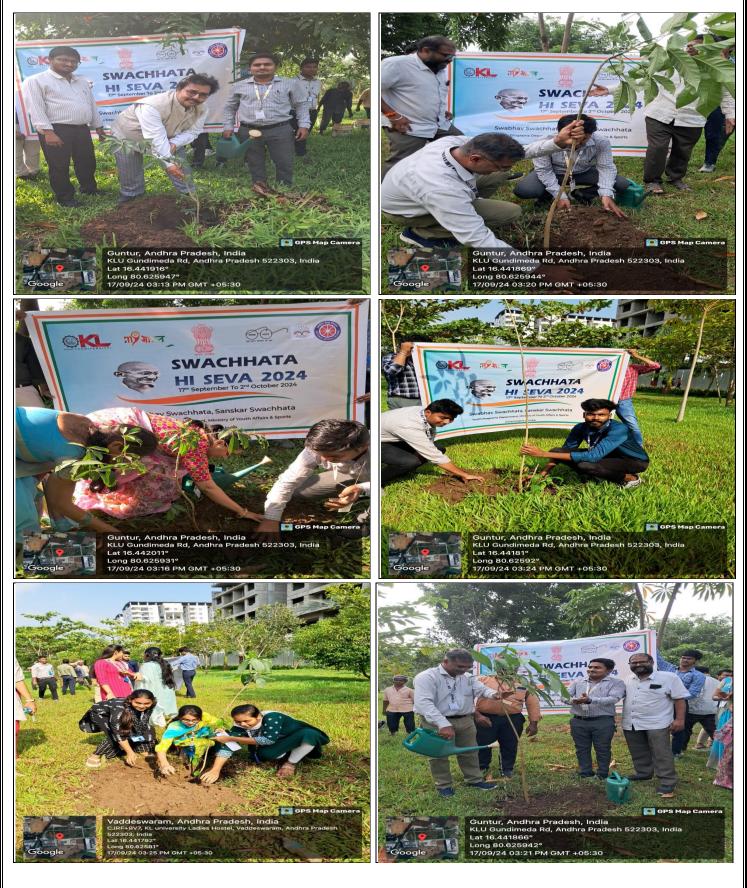

#### **Description of the Event:**

On September 17, 2024, KLEF-CEA organized a successful "Swachhata Hi Seva (Plantation Drive)" event at KLEF, aimed at promoting cleanliness and environmental awareness within the campus and surrounding areas. Participants, including students, faculty, and community members, came together to plant various saplings, contributing to the greening of the environment and enhancing biodiversity. The initiative highlighted the importance of cleanliness in conjunction with sustainable practices, encouraging a collective sense of responsibility toward maintaining a clean and healthy ecosystem. Through this drive, KLEF-CEA not only fostered environmental stewardship but also strengthened community bonds, emphasizing that individual effort can lead to significant positive change in promoting a cleaner and greener future.

#### Outcome:

The "Swachhata Hi Seva (Plantation Drive)" organized by KLEF-CEA on September 17, 2024, resulted in a significant positive impact on both the environment and the community. Participants successfully planted a diverse range of saplings, contributing to the greening of the campus and surrounding areas, which enhanced local biodiversity and improved air quality. The event fostered a strong sense of camaraderie among students, faculty, and community members, who collaborated in the spirit of environmental stewardship. Feedback from participants highlighted increased awareness of the importance of cleanliness and sustainable practices, with many expressing a commitment to maintaining the newly planted areas. Overall, the drive not only beautified the environment but also instilled a lasting sense of responsibility towards ecological conservation and cleanliness in the community.

#### **Event Photos:**